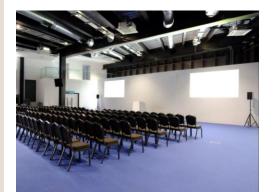

## 175 SUITE

The largest space in the new stand can hold up to 850 people theatre style with floor to ceiling glass along the pitch facing walls. Included in the room hire is an organisers office as well as a viewing platform — perfect for pre-dinner entertainment. This room has access onto a private terrace as well as direct access into the Pavilion for breakout spaces.