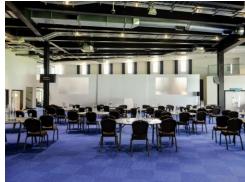

## 175 SUITE

The largest space in the new stand can hold up to 850 people theatre style with floor to ceiling glass along the pitch facing walls. Included in the room hire is an organisers office as well as a viewing platform — perfect for pre-dinner entertainment. This room has access onto a private terrace as well as direct access into the Pavilion for breakout spaces.