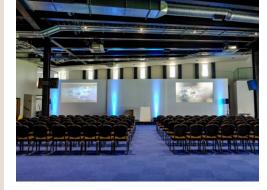

## 175 SUITE

The largest space in the new stand can hold up to 850 people theatre style with floor to ceiling glass along the pitch facing walls. Included in the room hire is an organisers office as well as a viewing platform — perfect for pre-dinner entertainment. This room has access onto a private terrace as well as direct access into the Pavilion for breakout spaces.