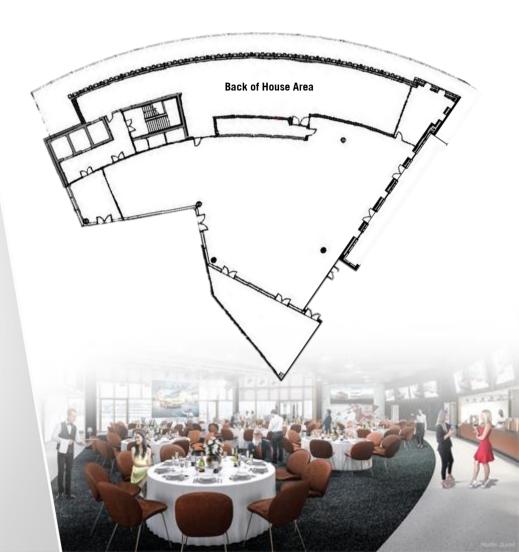

| APPROX. DIMENSIONS |     |  |
|--------------------|-----|--|
| Sqm <sup>2</sup>   | 736 |  |

The largest space in the new stand will hold up to 850 people theatre style with floor to ceiling glass along the pitch facing walls. Included in the room hire is an organisers office as well as a viewing platform – perfect for pre-dinner entertainment. This room will also have access onto a private terrace as well as direct access into the Pavilion for breakout spaces.

# O T H E R C A P A C I T I E S

As well as building the new stand we are extending the existing rooms in the Pavilion and connecting them through to the larger spaces to create great breakout spaces.