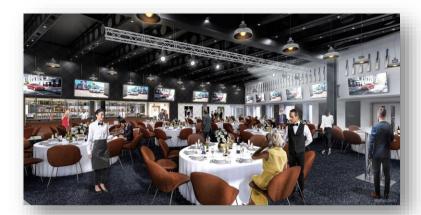

| APPROX. DIMENSIONS |     |  |
|--------------------|-----|--|
| Sqm <sup>2</sup>   | 517 |  |

The 2nd floor room of the new stand will hold up to 600 theatre style with a separate cloakroom area on the same floor. This room also has 6m high ceilings and floor to ceiling windows. This room will also have access onto a private terrace as well as direct access into the Pavilion for breakout spaces.