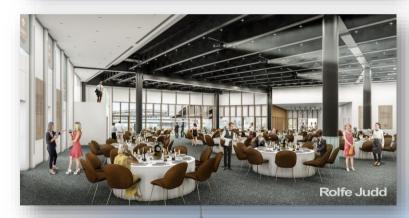

# EVENTS & ENTERTAINMENT

Once One Oval Square is complete in 2021, the new state-of-the-art rooms will allow for a maximum capacity of 850 seated in one room.

With 6m ceiling heights, and floor-to-ceiling windows - offering impressive and unique views of the cricket pitch -One Oval Square will further solidify The Kia Oval as one of the most sought after events venues in London.

| APPROX. DIMENSIONS |     |  |
|--------------------|-----|--|
| Sqm <sup>2</sup>   | 736 |  |

The largest space in the new stand will hold up to 850 people theatre style with floor to ceiling glass along the pitch facing walls. Included in the room hire is an organisers office as well as a viewing platform – perfect for pre-dinner entertainment. This room will also have access onto a private terrace as well as direct access into the Pavilion for breakout spaces.