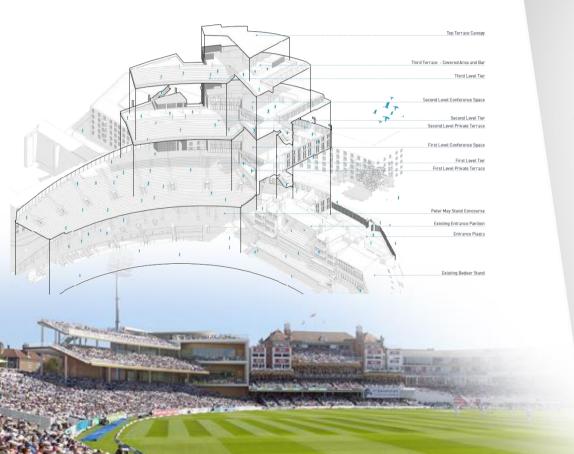

| APPROX. DIMENSIONS |     |  |
|--------------------|-----|--|
| Sqm <sup>2</sup>   | 736 |  |

The largest space in the new stand will hold up to 850 people theatre style with floor to ceiling glass along the pitch facing walls. Included in the room hire is an organisers office as well as a viewing platform – perfect for pre-dinner entertainment. This room will also have access onto a private terrace as well as direct access into the Pavilion for breakout spaces.

| APPROX. DIMENSIONS |     |  |
|--------------------|-----|--|
| Sqm <sup>2</sup>   | 517 |  |

The 2nd floor room of the new stand will hold up to 600 theatre style with a separate cloakroom area on the same floor. This room also has 6m high ceilings and floor to ceiling windows. This room will also have access onto a private terrace as well as direct access into the Pavilion for breakout spaces.

#### CONCOURSE

The Ground Floor Concourse is a fantastic space in the new stand that's versatility will be unrivalled. Although open on two and a half sides this covered outdoor area will benefit from being protected from the elements while having over 2000m2 of uninterrupted space, with vehicular access.