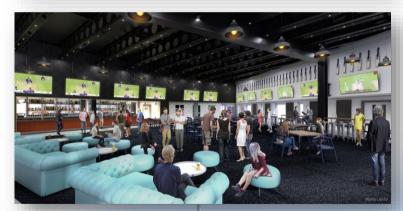

# EVENTS & ENTERTAINMENT

Once One Oval Square is complete in 2021, the new state-of-the-art rooms will allow for a maximum capacity of 850 seated in one room.

With 6m ceiling heights, and floor-to-ceiling windows - offering impressive and unique views of the cricket pitch -One Oval Square will further solidify The Kia Oval as one of the most sought after events venues in London.

| APPROX. DIMENSIONS |     |  |
|--------------------|-----|--|
| Sqm <sup>2</sup>   | 736 |  |

The largest space in the new stand will hold up to 850 people theatre style with floor to ceiling glass along the pitch facing walls. Included in the room hire is an organisers office as well as a viewing platform – perfect for pre-dinner entertainment. This room will also have access onto a private terrace as well as direct access into the Pavilion for breakout spaces.