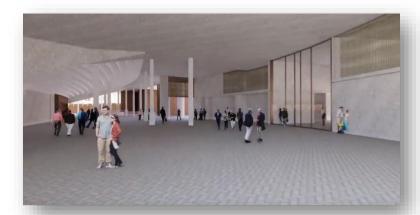

# EVENTS & ENTERTAINMENT

Once One Oval Square is complete in 2021, the new state-of-the-art rooms will allow for a maximum capacity of 850 seated in one room.

With 6m ceiling heights, and floor-to-ceiling windows - offering impressive and unique views of the cricket pitch -One Oval Square will further solidify The Kia Oval as one of the most sought after events venues in London.

| APPROX. DIMENSIONS |     |  |
|--------------------|-----|--|
| Sqm <sup>2</sup>   | 736 |  |

The largest space in the new stand will hold up to 850 people theatre style with floor to ceiling glass along the pitch facing walls. Included in the room hire is an organisers office as well as a viewing platform – perfect for pre-dinner entertainment. This room will also have access onto a private terrace as well as direct access into the Pavilion for breakout spaces.