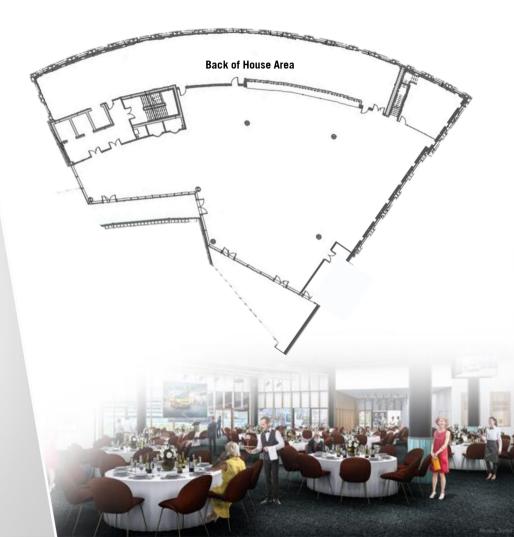

# O T H E R C A P A C I T I E S

As well as building the new stand we are extending the existing rooms in the Pavilion and connecting them through to the larger spaces to create great breakout spaces.