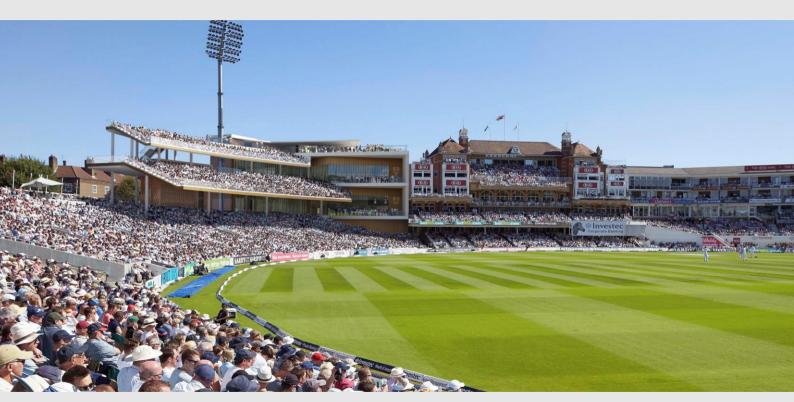

# EVENTS & ENTERTAINMENT

Once One Oval Square is complete in 2021, the new state-of-the-art rooms will allow for a maximum capacity of 850 seated in one room.

With 6m ceiling heights, and floor-to-ceiling windows - offering impressive and unique views of the cricket pitch -One Oval Square will further solidify The Kia Oval as one of the most sought after events venues in London.

#### CONCOURSE

The Ground Floor Concourse is a fantastic space in the new stand that's versatility will be unrivalled. Although open on two and a half sides this covered outdoor area will benefit from being protected from the elements while having over 2000m2 of uninterrupted space, with vehicular access.