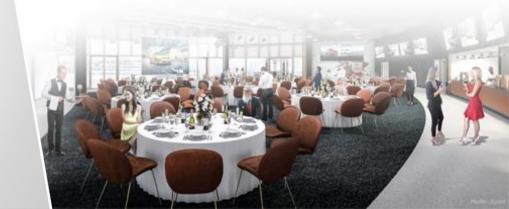

| APPROX. DIMENSIONS |     |  |
|--------------------|-----|--|
| Sqm <sup>2</sup>   | 517 |  |

The 2nd floor room of the new stand will hold up to 600 theatre style with a separate cloakroom area on the same floor. This room also has 6m high ceilings and floor to ceiling windows. This room will also have access onto a private terrace as well as direct access into the Pavilion for breakout spaces.