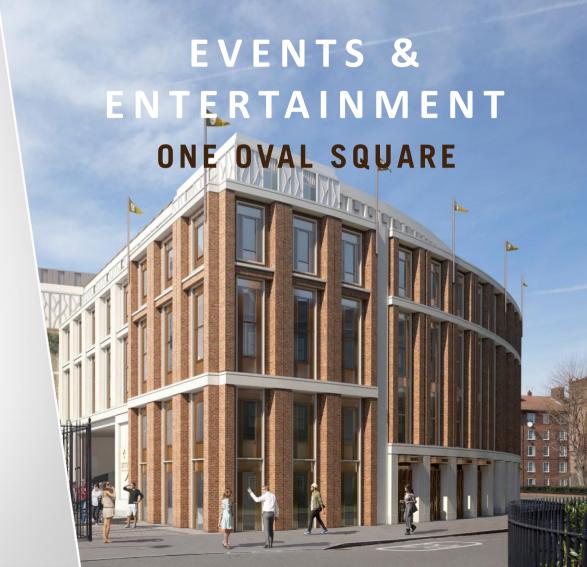

# EVENTS & ENTERTAINMENT

Once One Oval Square is complete in 2021, the new state-of-the-art rooms will allow for a maximum capacity of 850 seated in one room.

With 6m ceiling heights, and floor-to-ceiling windows - offering impressive and unique views of the cricket pitch -One Oval Square will further solidify The Kia Oval as one of the most sought after events venues in London.