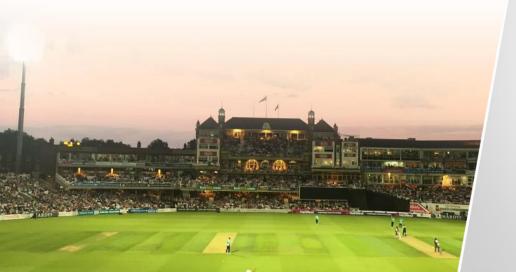

#### CONCOURSE

The Ground Floor Concourse is a fantastic space in the new stand that's versatility will be unrivalled. Although open on two and a half sides this covered outdoor area will benefit from being protected from the elements while having over 2000m2 of uninterrupted space, with vehicular access.