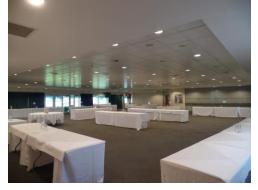

## ASHES SUITE

The Ashes Suite, named after the famous and ancient Cricket series between England and Australia, is located on the first floor. The space can accommodate 500 guests informally, up to 300 dining or 340 theatre style. With a wall of windows overlooking the pitch, the room features an abundance of natural daylight and has complimentary highspeed Wi-Fi for all your delegates.