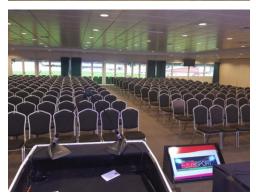

## ASHES SUITE

The Ashes Suite, named after the famous and ancient Cricket series between England and Australia, is located on the first floor. The space can accommodate 500 guests informally, up to 300 dining or 340 theatre style. With a wall of windows overlooking the pitch, the room features an abundance of natural daylight and has complimentary highspeed Wi-Fi for all your delegates.

SET-UP TYPEQUANITYTheatre380Cabaret280Dining320Reception500U-ShapebespokeClassroombespoke

| DIMENSIONS |     |
|------------|-----|
| Length     | 23  |
| Width      | 20  |
| Height     | 2.7 |
| Sqm2       | 482 |