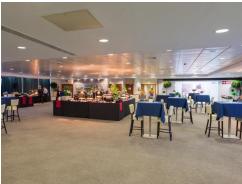

## ASHES SUITE

The Ashes Suite, named after the famous and ancient Cricket series between England and Australia, is located on the first floor. The space can accommodate 500 guests informally, up to 300 dining or 340 theatre style. With a wall of windows overlooking the pitch, the room features an abundance of natural daylight and has complimentary highspeed Wi-Fi for all your delegates.