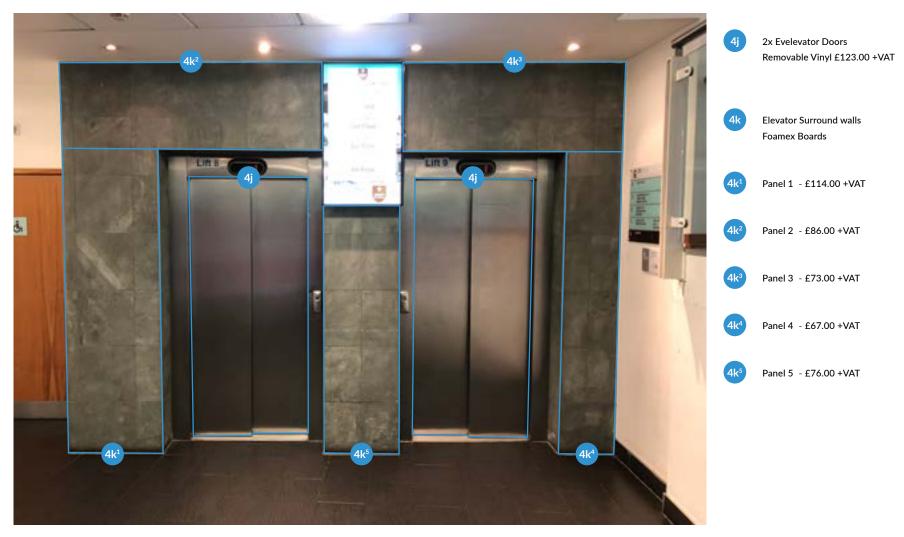

## Main Lifts

| 1 FLOOR PLANS               | 5 STAIRCASE TO 1ST FLOOR | 9 2ND FLOOR LANDING | 13 PAKISTAN ROOM    | 17 MAIN LIFTS             |                 |
|-----------------------------|--------------------------|---------------------|---------------------|---------------------------|-----------------|
| 2 OSC STAND ENTRANCE        | 6 1ST FLOOR LANDING      | 10 ENGLAND SUITE    | 14 DEBENTURE LOUNGE | 18 SECOND ENTRANCE / LIFT |                 |
| <b>3</b> RECEPTION ENTRANCE | 7 ASHES SUITE            | 11 JARDINE SUITE    | 15 INDIA ROOM       |                           |                 |
| 4 RECEPTION                 | 8 STAIRCASE TO 2ND FLOOR | 12 SUITE 3          | 16 JOHN MAJOR ROOM  |                           | $( \rightarrow$ |

#### Ashes Suite

7a<sup>1</sup>

Bar Branding - Bar Wall Panels Foamex Boards - £81.00 +VAT per board

Bar Branding - Glass Bar Vinyl Foamex Boards - £49.00 +VAT per panel

Dividing Wall to Suite 3 Removable Wallpaper - £267.00 +VAT per panel Full Wall Cover - £1869.00 +VAT

Dividing Wall to Australia Room Removable Wallpaper - £267.00 +VAT per panel Full Wall Cover - £1869.00 +VAT

| 1 FLOOR PLANS        | 5 STAIRCASE TO 1ST FLOOR | 9 2ND FLOOR LANDING | 13 PAKISTAN ROOM    | 17 MAIN LIFTS             |                  |
|----------------------|--------------------------|---------------------|---------------------|---------------------------|------------------|
| 2 OSC STAND ENTRANCE | 6 1ST FLOOR LANDING      | 10 ENGLAND SUITE    | 14 DEBENTURE LOUNGE | 18 SECOND ENTRANCE / LIFT |                  |
| 3 RECEPTION ENTRANCE | 7 ASHES SUITE            | 11 JARDINE SUITE    | 15 INDIA ROOM       |                           |                  |
| 4 RECEPTION          | 8 STAIRCASE TO 2ND FLOOR | 12 SUITE 3          | 16 JOHN MAJOR ROOM  |                           | $( \rightarrow)$ |