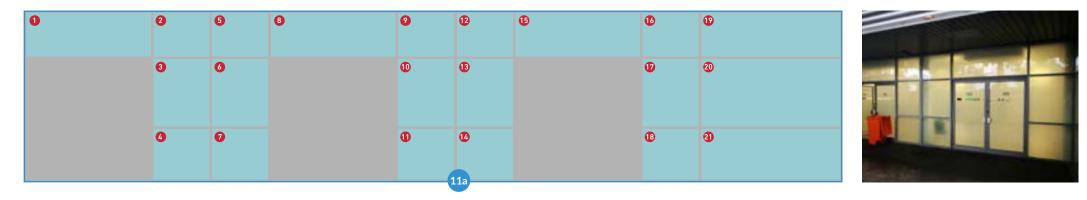

## Jardine Suite - Street Entrance

| 11a | Full Cover<br>Removable Vinyl<br>£1897.00 +VAT | Panel 1 - £115.00 +VAT | Panel 7 - 64.00 +VAT   | Panel 13 - £86.00 +VAT  | Panel 19 - £128.00 +VAT |
|-----|------------------------------------------------|------------------------|------------------------|-------------------------|-------------------------|
|     | Partial covers<br>See list of panels on right  | Panel 2 - £52.00 +VAT  | Panel 8 - £115.00 +VAT | Panel 14 - £64.00 +VAT  | Panel 20 - £200.00 +VAT |
|     | See list of parlets of right                   | Panel 3 - £178.00 +VAT | Panel 9 - £52.00 +VAT  | Panel 15 - £115.00 +VAT | Panel 21 - £149.00+VAT  |
|     |                                                | Panel 4 - £60.00 +VAT  | Panel 10 - £81.00 +VAT | Panel 16 - £52.00 +VAT  |                         |
|     |                                                | Panel 5 - £56.00 +VAT  | Panel 11 - £60.00 +VAT | Panel 17 - £81.00 +VAT  |                         |
|     |                                                | Panel 6 - £86.00 +VAT  | Panel 12 - £52.00 +VAT | Panel 18 - £60.00 +VAT  |                         |