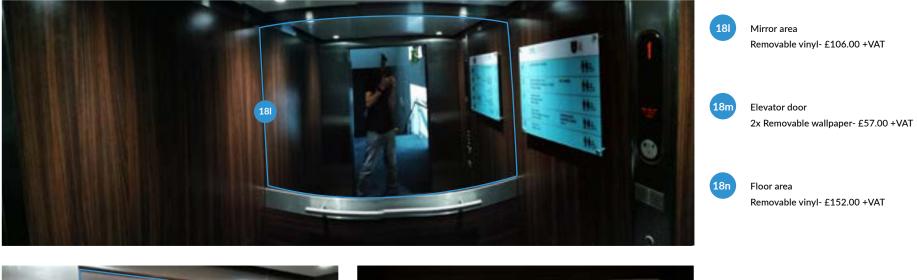

LOOR | 12 SUITE 3          | 16 JOHN MAJOR ROOM  |                           | $\left( \rightarrow \right)$ |

#### Second Entrance







| 1 FLOOR PLANS        | 5 STAIRCASE TO 1ST FLOOR | 9 2ND FLOOR LANDING | 13 PAKISTAN ROOM    | 17 MAIN LIFTS             |  |
|----------------------|--------------------------|---------------------|---------------------|---------------------------|--|
| 2 OSC STAND ENTRANCE | 6 1ST FLOOR LANDING      | 10 ENGLAND SUITE    | 14 DEBENTURE LOUNGE | 18 SECOND ENTRANCE / LIFT |  |
| 3 RECEPTION ENTRANCE | 7 ASHES SUITE            | 11 JARDINE SUITE    | 15 INDIA ROOM       |                           |  |
| 4 RECEPTION          | 8 STAIRCASE TO 2ND FLOOR | 12 SUITE 3          | 16 JOHN MAJOR ROOM  |                           |  |

## Second Entrance Lift