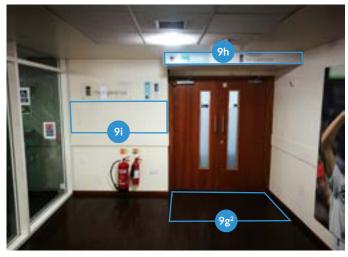

## 2nd Floor Landing

9a

9b

Glass Entrance - Strip Cover 4x Contravision Vinyl - £77.00 +VAT per panel 1x Contravision Vinyl - £44.00+VAT

Glass Entrance - Full Cover 4x Contravision Vinyl - £268.00 +VAT *per panel* 1x Contravision Vinyl - £152.00 +VAT