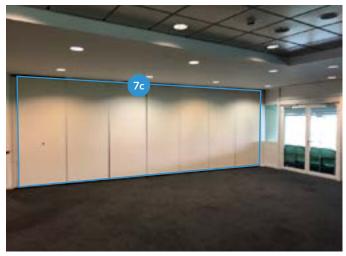

#### Ashes Suite

7a<sup>1</sup>

Bar Branding - Bar Wall Panels Foamex Boards - £81.00 +VAT per board

Bar Branding - Glass Bar Vinyl Foamex Boards - £49.00 +VAT per panel

Dividing Wall to Suite 3 Removable Wallpaper - £267.00 +VAT per panel Full Wall Cover - £1869.00 +VAT

Dividing Wall to Australia Room Removable Wallpaper - £267.00 +VAT per panel Full Wall Cover - £1869.00 +VAT

| 1 FLOOR PLANS        | 5 STAIRCASE TO 1ST FLOOR | 9 2ND FLOOR LANDING | 13 PAKISTAN ROOM    | 17 MAIN LIFTS             |                  |
|----------------------|--------------------------|---------------------|---------------------|---------------------------|------------------|
| 2 OSC STAND ENTRANCE | 6 1ST FLOOR LANDING      | 10 ENGLAND SUITE    | 14 DEBENTURE LOUNGE | 18 SECOND ENTRANCE / LIFT |                  |
| 3 RECEPTION ENTRANCE | 7 ASHES SUITE            | 11 JARDINE SUITE    | 15 INDIA ROOM       |                           |                  |
| 4 RECEPTION          | 8 STAIRCASE TO 2ND FLOOR | 12 SUITE 3          | 16 JOHN MAJOR ROOM  |                           | $( \rightarrow)$ |