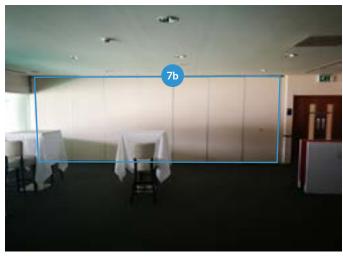

#### Ashes Suite

7a<sup>1</sup>

Bar Branding - Bar Wall Panels Foamex Boards - £81.00 +VAT per board

Bar Branding - Glass Bar Vinyl Foamex Boards - £49.00 +VAT per panel

Dividing Wall to Suite 3 Removable Wallpaper - £267.00 +VAT per panel Full Wall Cover - £1869.00 +VAT

Dividing Wall to Australia Room Removable Wallpaper - £267.00 +VAT per panel Full Wall Cover - £1869.00 +VAT

| 1 FLOOR PLANS        | 5 STAIRCASE TO 1ST FLOOR | 9 2ND FLOOR LANDING | 13 PAKISTAN ROOM    | 17 MAIN LIFTS             |                  |
|----------------------|--------------------------|---------------------|---------------------|---------------------------|------------------|
| 2 OSC STAND ENTRANCE | 6 1ST FLOOR LANDING      | 10 ENGLAND SUITE    | 14 DEBENTURE LOUNGE | 18 SECOND ENTRANCE / LIFT |                  |
| 3 RECEPTION ENTRANCE | 7 ASHES SUITE            | 11 JARDINE SUITE    | 15 INDIA ROOM       |                           |                  |
| 4 RECEPTION          | 8 STAIRCASE TO 2ND FLOOR | 12 SUITE 3          | 16 JOHN MAJOR ROOM  |                           | $( \rightarrow)$ |