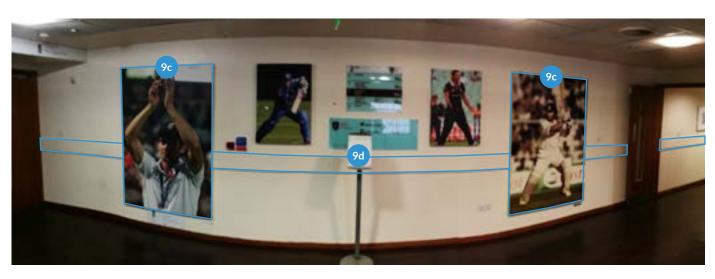

### 2nd Floor Landing

9c Canvas Frames 2x Foamex Boards - £181.00 +VAT per board

> Wall Railing Vinyl Removable Vinyl - £14.00 +VAT per meter

Above Door to Corridor Branding Removable Wallpaper - £41.00 +VAT