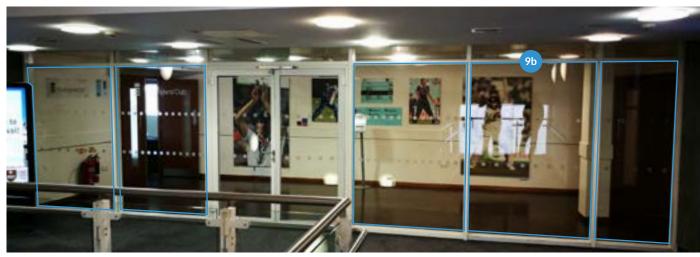

## 2nd Floor Landing

9a

9b

Glass Entrance - Strip Cover 4x Contravision Vinyl - £77.00 +VAT per panel 1x Contravision Vinyl - £44.00+VAT

Glass Entrance - Full Cover 4x Contravision Vinyl - £268.00 +VAT *per panel* 1x Contravision Vinyl - £152.00 +VAT