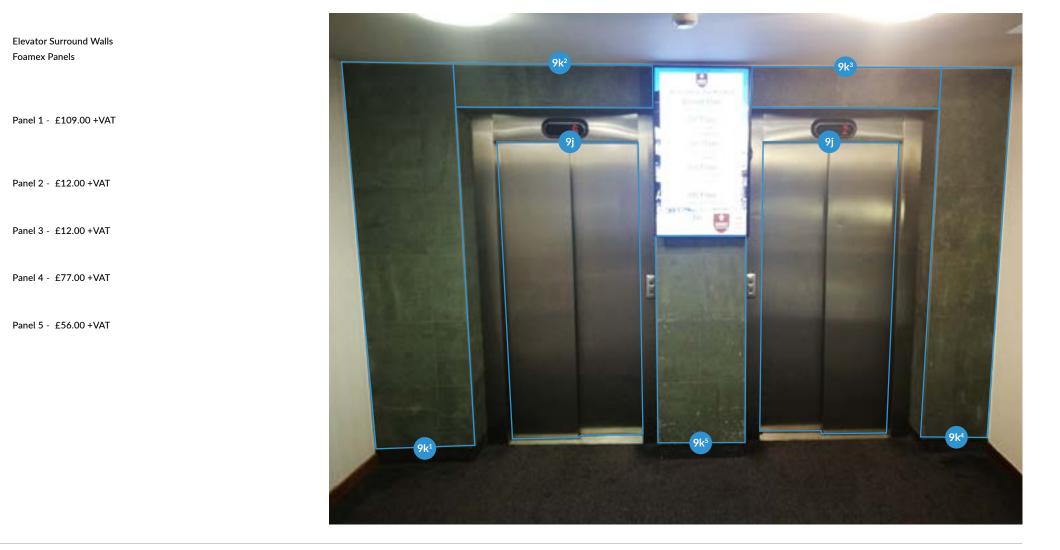

# 2nd Floor Landing

9k

| 1 FLOOR PLANS               | 5 STAIRCASE TO 1ST FLOOR | 9 2ND FLOOR LANDING | 13 PAKISTAN ROOM    | 17 MAIN LIFTS             |                 |
|-----------------------------|--------------------------|---------------------|---------------------|---------------------------|-----------------|
| 2 OSC STAND ENTRANCE        | 6 1ST FLOOR LANDING      | 10 ENGLAND SUITE    | 14 DEBENTURE LOUNGE | 18 SECOND ENTRANCE / LIFT |                 |
| <b>3</b> RECEPTION ENTRANCE | 7 ASHES SUITE            | 11 JARDINE SUITE    | 15 INDIA ROOM       |                           |                 |
| 4 RECEPTION                 | 8 STAIRCASE TO 2ND FLOOR | 12 SUITE 3          | 16 JOHN MAJOR ROOM  |                           | $( \rightarrow$ |

Fabrics Stretch Frame Skin Replacement - £566.00 +VAT

Canvas Pictures 13x Foamex Board - £64.00 +VAT per board

Canvas Pictures 2x Foamex Board - £65.00 +VAT per panel

Neil Drysdale | neil.drysdale@psav.com | +44 (0) 20 7820 5714 | +44 (0) 7738 852 837 \*All Pricing Excludes Delivery and Installation. Print ready Artwork Required 10 days prior to Install