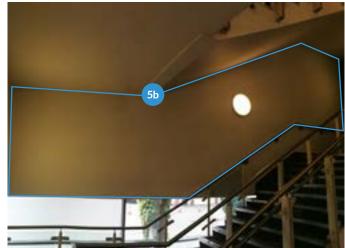

#### Staircase to 1st floor

Wall Paper Strip Removable Wallpaper - £363.00 +VAT

Wall Paper Strip Removable Wallpaper - £605.00 +VAT

5c

5d

| 1 FLOOR PLANS        | 5 STAIRCASE TO 1ST FLOOR | 9 2ND FLOOR LANDING | 13 PAKISTAN ROOM    | 17 MAIN LIFTS             |                              |
|----------------------|--------------------------|---------------------|---------------------|---------------------------|------------------------------|
| 2 OSC STAND ENTRANCE | 6 1ST FLOOR LANDING      | 10 ENGLAND SUITE    | 14 DEBENTURE LOUNGE | 18 SECOND ENTRANCE / LIFT |                              |
| 3 RECEPTION ENTRANCE | 7 ASHES SUITE            | 11 JARDINE SUITE    | 15 INDIA ROOM       |                           |                              |
| 4 RECEPTION          | 8 STAIRCASE TO 2ND FLOOR | 12 SUITE 3          | 16 JOHN MAJOR ROOM  |                           | $\left( \rightarrow \right)$ |