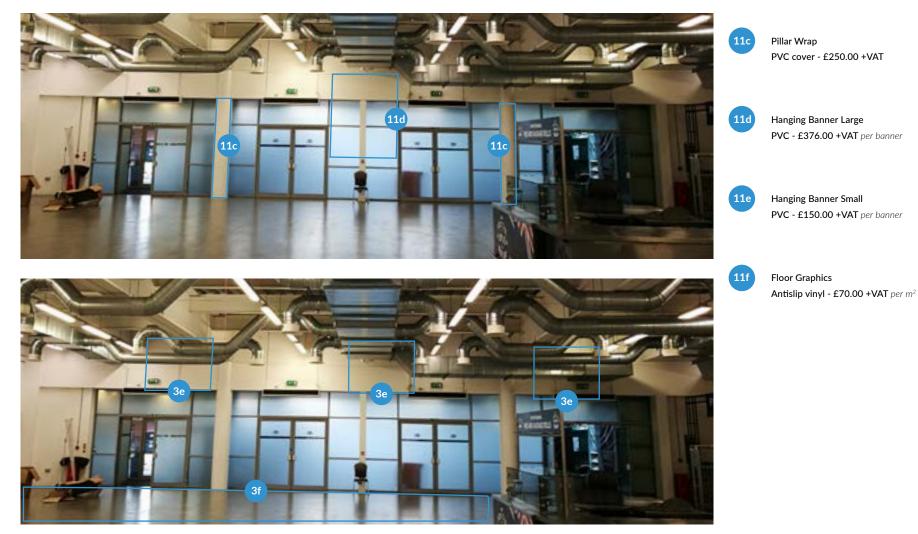

Free Standing Board Foam Board - £190.00 +VAT

9f

Floor Graphics 9g<sup>1</sup> - Antislip Vinyl - £26.00 +VAT 9g<sup>2</sup> - Antislip Vinyl - £104.00 +VAT

Acrylic Sign Above Door Removable Vinyl - £21.00 +VAT