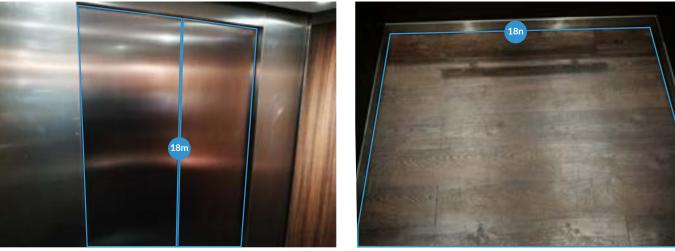

OR | 12 SUITE 3          | 16 JOHN MAJOR ROOM  |                           | $\left( \rightarrow \right)$ |

#### Second Entrance







| 1 FLOOR PLANS        | 5 STAIRCASE TO 1ST FLOOR | 9 2ND FLOOR LANDING | 13 PAKISTAN ROOM    | 17 MAIN LIFTS             |  |
|----------------------|--------------------------|---------------------|---------------------|---------------------------|--|
| 2 OSC STAND ENTRANCE | 6 1ST FLOOR LANDING      | 10 ENGLAND SUITE    | 14 DEBENTURE LOUNGE | 18 SECOND ENTRANCE / LIFT |  |
| 3 RECEPTION ENTRANCE | 7 ASHES SUITE            | 11 JARDINE SUITE    | 15 INDIA ROOM       |                           |  |
| 4 RECEPTION          | 8 STAIRCASE TO 2ND FLOOR | 12 SUITE 3          | 16 JOHN MAJOR ROOM  |                           |  |

## Second Entrance Lift