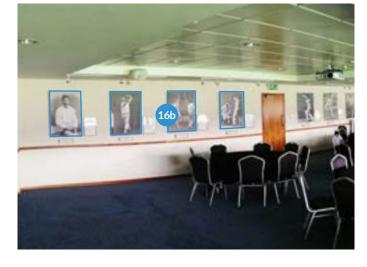

### 2nd Floor Landing

9c Canvas Frames 2x Foamex Boards - £181.00 +VAT per board

> Wall Railing Vinyl Removable Vinyl - £14.00 +VAT per meter

Above Door to Corridor Branding Removable Wallpaper - £41.00 +VAT

Fabrics Stretch Frame Skin Replacement - £566.00 +VAT

Canvas Pictures 13x Foamex Board - £64.00 +VAT per board

Canvas Pictures 2x Foamex Board - £65.00 +VAT per panel

Neil Drysdale | neil.drysdale@psav.com | +44 (0) 20 7820 5714 | +44 (0) 7738 852 837 \*All Pricing Excludes Delivery and Installation. Print ready Artwork Required 10 days prior to Install