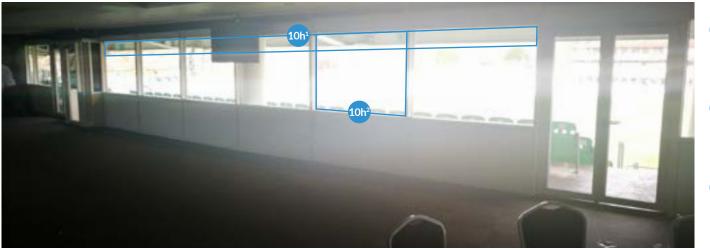

Window Vinyl - Stadium View 200mm High Strip Removable Vinyl - £25.00 +VAT *per window* 

Window Vinyl - Stadium View Window Column Removable Vinyl - £156.00 +VAT per window

Window Vinyl - Stadium View Full Window Cover Removable Vinyl - £4613.44 +VAT Contravision Vinyl - £6166.22 +VAT