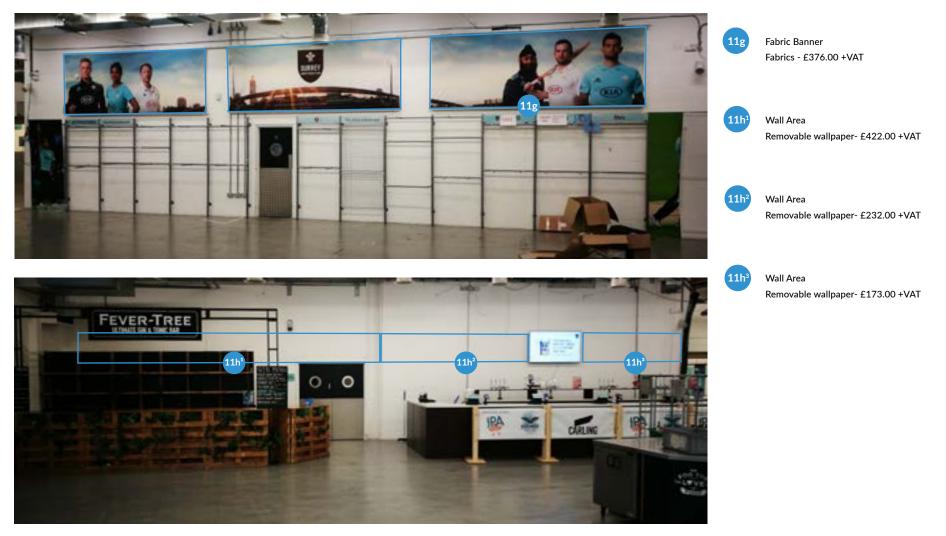

Canvas Pictures 10x Foamex Board - £64.00 +VAT per board

16c

Wall Area Removable wallpaper- £18.00 +VAT

(KIA) OVAL

EVENTS &

| 1 FLOOR PLANS               | 5 STAIRCASE TO 1ST FLOOR | 9 2ND FLOOR LANDING | 13 PAKISTAN ROOM    | 17 MAIN LIFTS             |                   |
|-----------------------------|--------------------------|---------------------|---------------------|---------------------------|-------------------|
| 2 OSC STAND ENTRANCE        | 6 1ST FLOOR LANDING      | 10 ENGLAND SUITE    | 14 DEBENTURE LOUNGE | 18 SECOND ENTRANCE / LIFT |                   |
| <b>3</b> RECEPTION ENTRANCE | 7 ASHES SUITE            | 11 JARDINE SUITE    | 15 INDIA ROOM       |                           |                   |
| 4 RECEPTION                 | 8 STAIRCASE TO 2ND FLOOR | 12 SUITE 3          | 16 JOHN MAJOR ROOM  |                           | $( \Rightarrow )$ |