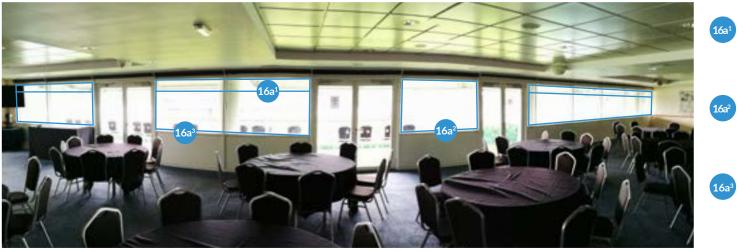

## 2nd Floor Landing

9a

9b

Glass Entrance - Strip Cover 4x Contravision Vinyl - £77.00 +VAT per panel 1x Contravision Vinyl - £44.00+VAT

Glass Entrance - Full Cover 4x Contravision Vinyl - £268.00 +VAT *per panel* 1x Contravision Vinyl - £152.00 +VAT

### 2nd Floor Landing

9c Canvas Frames 2x Foamex Boards - £181.00 +VAT per board

> Wall Railing Vinyl Removable Vinyl - £14.00 +VAT per meter

Above Door to Corridor Branding Removable Wallpaper - £41.00 +VAT