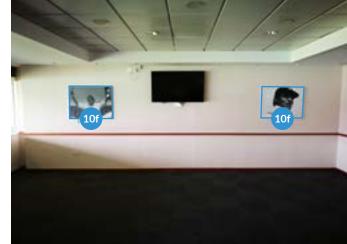

## John Major Room

Window Vinyl - Stadium View 200mm High Strip Removable Vinyl - £25.00 +VAT per window

Window Vinyl - Stadium View Window Column Removable Vinyl - £156.00 +VAT per window

Window Vinyl - Stadium View Full Window Cover Removable Vinyl - £1560.00 +VAT Contravision Vinyl - £2070.00 +VAT