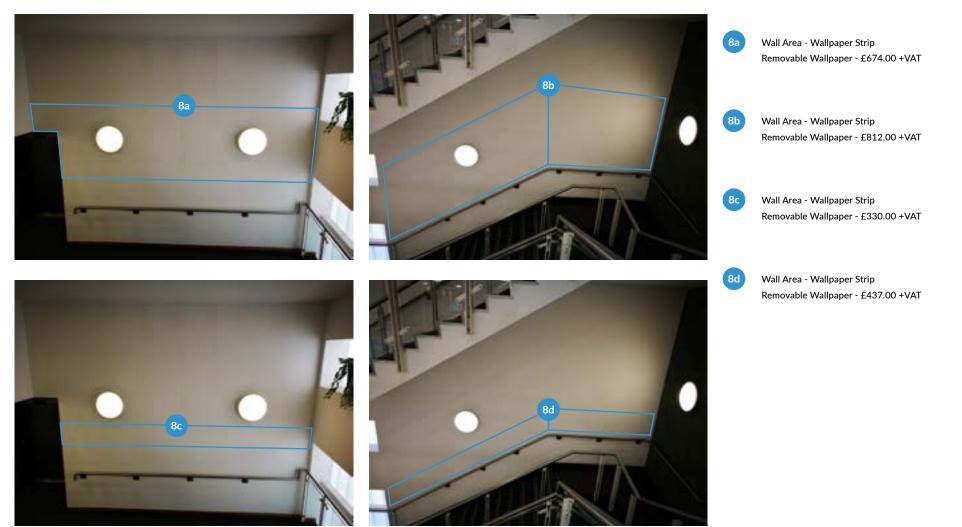

#### Staircase to 1st floor

Wall Paper Strip Removable Wallpaper - £363.00 +VAT

Wall Paper Strip Removable Wallpaper - £605.00 +VAT

5c

5d

| 1 FLOOR PLANS        | 5 STAIRCASE TO 1ST FLOOR | 9 2ND FLOOR LANDING | 13 PAKISTAN ROOM    | 17 MAIN LIFTS             |                              |
|----------------------|--------------------------|---------------------|---------------------|---------------------------|------------------------------|
| 2 OSC STAND ENTRANCE | 6 1ST FLOOR LANDING      | 10 ENGLAND SUITE    | 14 DEBENTURE LOUNGE | 18 SECOND ENTRANCE / LIFT |                              |
| 3 RECEPTION ENTRANCE | 7 ASHES SUITE            | 11 JARDINE SUITE    | 15 INDIA ROOM       |                           |                              |
| 4 RECEPTION          | 8 STAIRCASE TO 2ND FLOOR | 12 SUITE 3          | 16 JOHN MAJOR ROOM  |                           | $\left( \rightarrow \right)$ |