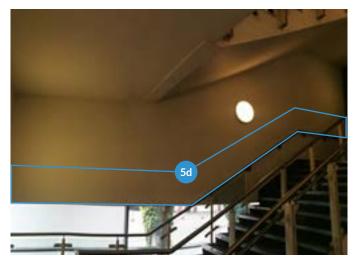

#### Staircase to 1st floor

Wall Paper Strip Removable Wallpaper - £363.00 +VAT

Wall Paper Strip Removable Wallpaper - £605.00 +VAT

5c

5d

| 1 FLOOR PLANS        | 5 STAIRCASE TO 1ST FLOOR | 9 2ND FLOOR LANDING | 13 PAKISTAN ROOM    | 17 MAIN LIFTS             |                              |
|----------------------|--------------------------|---------------------|---------------------|---------------------------|------------------------------|
| 2 OSC STAND ENTRANCE | 6 1ST FLOOR LANDING      | 10 ENGLAND SUITE    | 14 DEBENTURE LOUNGE | 18 SECOND ENTRANCE / LIFT |                              |
| 3 RECEPTION ENTRANCE | 7 ASHES SUITE            | 11 JARDINE SUITE    | 15 INDIA ROOM       |                           |                              |
| 4 RECEPTION          | 8 STAIRCASE TO 2ND FLOOR | 12 SUITE 3          | 16 JOHN MAJOR ROOM  |                           | $\left( \rightarrow \right)$ |