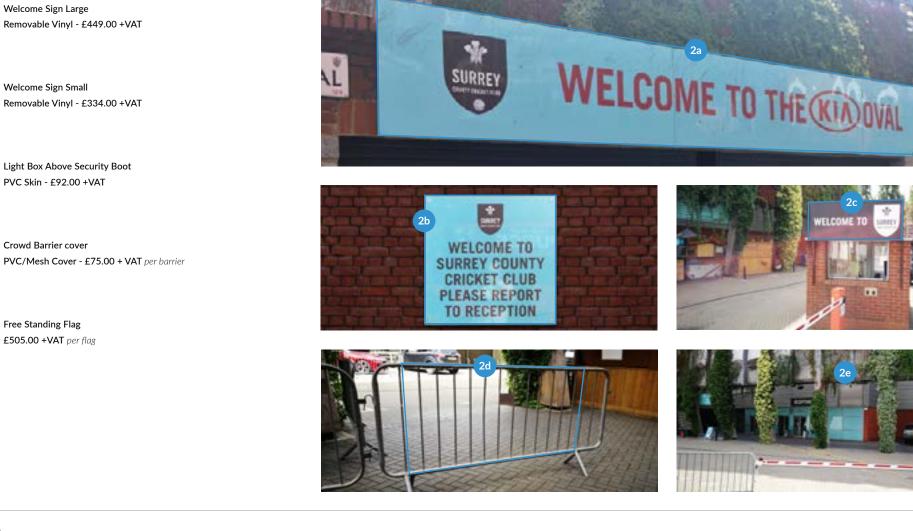

#### **OCS Stand Entrance**

2a

2b

2c

2d

(KIA) OVAL

EVENTS &

| 1 FLOOR PLANS               | 5 STAIRCASE TO 1ST FLOOR | 9 2ND FLOOR LANDING | 13 PAKISTAN ROOM    | 17 MAIN LIFTS             |                  |
|-----------------------------|--------------------------|---------------------|---------------------|---------------------------|------------------|
| 2 OSC STAND ENTRANCE        | 6 1ST FLOOR LANDING      | 10 ENGLAND SUITE    | 14 DEBENTURE LOUNGE | 18 SECOND ENTRANCE / LIFT |                  |
| <b>3</b> RECEPTION ENTRANCE | 7 ASHES SUITE            | 11 JARDINE SUITE    | 15 INDIA ROOM       |                           |                  |
| 4 RECEPTION                 | 8 STAIRCASE TO 2ND FLOOR | 12 SUITE 3          | 16 JOHN MAJOR ROOM  |                           | $( \rightarrow)$ |