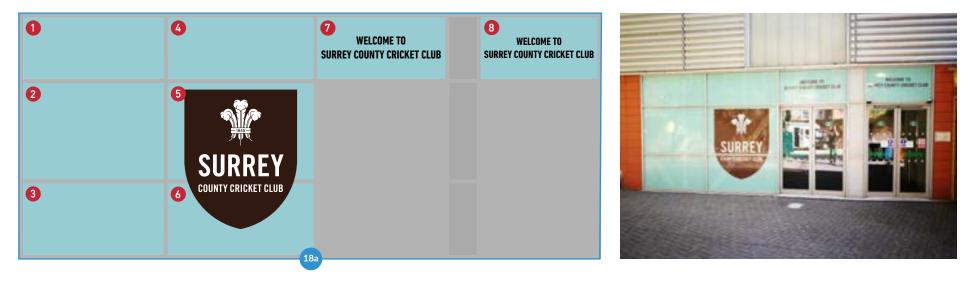

## Second Entrance / Staircase

| 0 | 4                     | WELCOME TO<br>SURREY COUNTY CRICKET CLUB | 8<br>WELCOME TO<br>SURREY COUNTY CRICKET CLUB |  |
|---|-----------------------|------------------------------------------|-----------------------------------------------|--|
| 2 | 5<br>SURREY           |                                          |                                               |  |
| 3 | 3 COUNTY CRICKET CLUB | вЬ                                       |                                               |  |

See list of panels on right

| 1 FLOOR PLANS        | 5 STAIRCASE TO 1ST FLOOR | 9 2ND FLOOR LANDING | 13 PAKISTAN ROOM    | 17 MAIN LIFTS             |  |
|----------------------|--------------------------|---------------------|---------------------|---------------------------|--|
| 2 OSC STAND ENTRANCE | 6 1ST FLOOR LANDING      | 10 ENGLAND SUITE    | 14 DEBENTURE LOUNGE | 18 SECOND ENTRANCE / LIFT |  |
| 3 RECEPTION ENTRANCE | 7 ASHES SUITE            | 11 JARDINE SUITE    | 15 INDIA ROOM       |                           |  |
| 4 RECEPTION          | 8 STAIRCASE TO 2ND FLOOR | 12 SUITE 3          | 16 JOHN MAJOR ROOM  |                           |  |