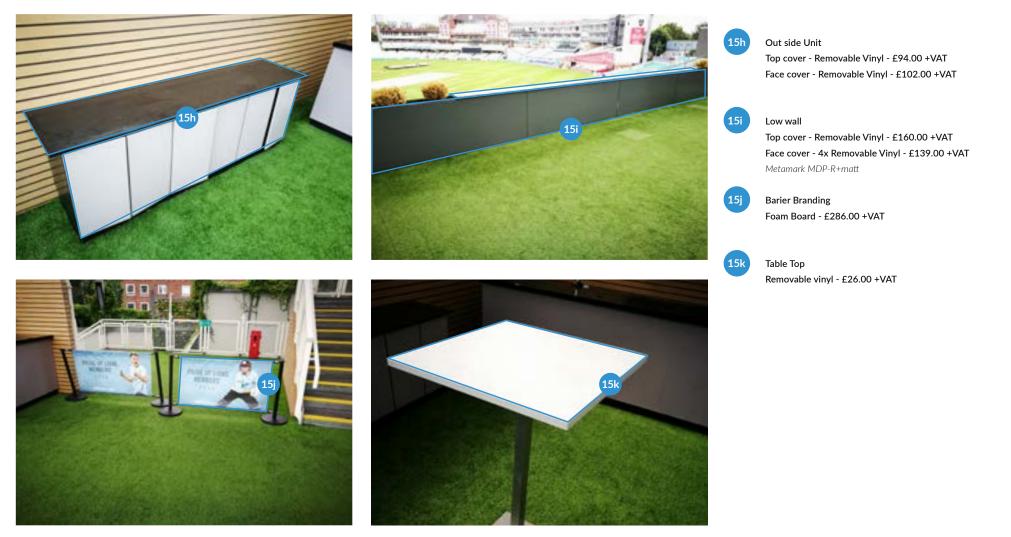

## John Major Room - Terrace

| 1 FLOOR PLANS               | 5 STAIRCASE TO 1ST FLOOR | 9 2ND FLOOR LANDING | 13 PAKISTAN ROOM    | 17 MAIN LIFTS             |              |
|-----------------------------|--------------------------|---------------------|---------------------|---------------------------|--------------|
| 2 OSC STAND ENTRANCE        | 6 1ST FLOOR LANDING      | 10 ENGLAND SUITE    | 14 DEBENTURE LOUNGE | 18 SECOND ENTRANCE / LIFT |              |
| <b>3</b> RECEPTION ENTRANCE | 7 ASHES SUITE            | 11 JARDINE SUITE    | 15 INDIA ROOM       |                           |              |
|                             | 8 STAIRCASE TO 2ND FLOOR | 12 SUITE 3          | 16 JOHN MAJOR ROOM  |                           | (  ightarrow |

# John Major Room - Terrace

16k Pillar Wrap PVC Cover - £206.00 +VAT

Table Top

161

Removable Vinyl - £26.00 +VAT Removable Vinyl - £111.00 +VAT

| 1 FLOOR PLANS               | 5 STAIRCASE TO 1ST FLOOR | 9 2ND FLOOR LANDING | 13 PAKISTAN ROOM    | 17 MAIN LIFTS             |                  |
|-----------------------------|--------------------------|---------------------|---------------------|---------------------------|------------------|
| 2 OSC STAND ENTRANCE        | 6 1ST FLOOR LANDING      | 10 ENGLAND SUITE    | 14 DEBENTURE LOUNGE | 18 SECOND ENTRANCE / LIFT |                  |
| <b>3</b> RECEPTION ENTRANCE | 7 ASHES SUITE            | 11 JARDINE SUITE    | 15 INDIA ROOM       |                           |                  |
| 4 RECEPTION                 | 8 STAIRCASE TO 2ND FLOOR | 12 SUITE 3          | 16 JOHN MAJOR ROOM  |                           | $( \rightarrow)$ |