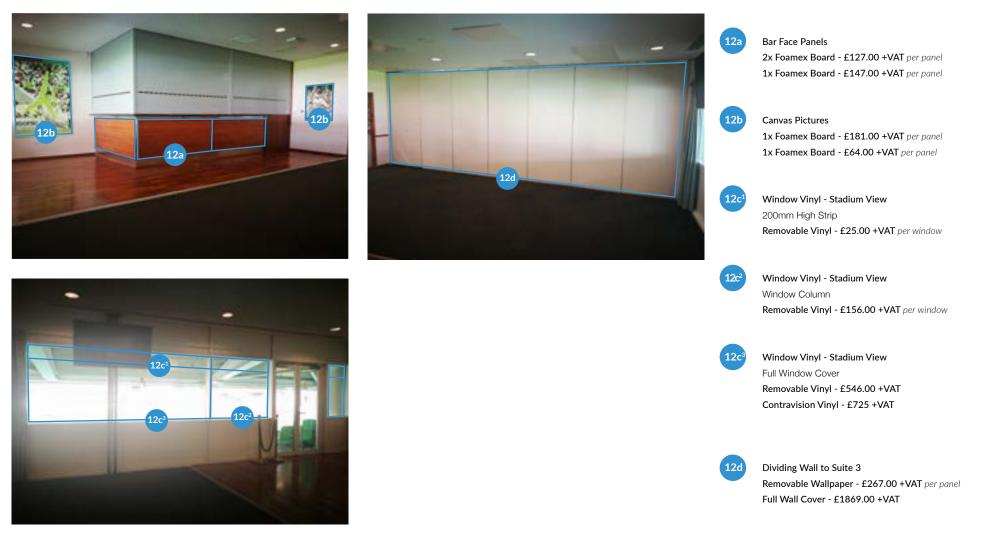

#### Pakistan Room

(KIA) OVAL

EVENTS &

ENTERTAINMENT

13b

13c

Bar Face Panels

**Canvas Pictures** 

1x Foamex Board - £124.00 +VAT per panel 1x Foamex Board - £147.00 +VAT per panel

1x Foamex Board - £65.00 +VAT per panel

| 1 FLOOR PLANS               | 5 STAIRCASE TO 1ST FLOOR | 9 2ND FLOOR LANDING | 13 PAKISTAN ROOM    | 17 MAIN LIFTS             |              |
|-----------------------------|--------------------------|---------------------|---------------------|---------------------------|--------------|
| 2 OSC STAND ENTRANCE        | 6 1ST FLOOR LANDING      | 10 ENGLAND SUITE    | 14 DEBENTURE LOUNGE | 18 SECOND ENTRANCE / LIFT |              |
| <b>3</b> RECEPTION ENTRANCE | 7 ASHES SUITE            | 11 JARDINE SUITE    | 15 INDIA ROOM       |                           |              |
| 4 RECEPTION                 | 8 STAIRCASE TO 2ND FLOOR | 12 SUITE 3          | 16 JOHN MAJOR ROOM  |                           | (  ightarrow |

#### Ashes Suite

7d<sup>1</sup>

Window Graphics - Stadium View 200mm High Vinyl Strip Removable Vinyl - £25.00 +VAT per window

Window Graphics - Stadium View Full Window Cover Removable Vinyl - £2033.90 +VAT Contravison Vinyl - £2691.98 +VAT

Window Graphics - Street View Middle Row Windows Removable Vinyl - £144.00 +VAT per window Contravison Vinyl - £191.00 +VAT per window

Window Graphics - Street View Column of Windows Removable Vinyl - £144.00 +VAT per window Contravison Vinyl - £191.00 +VAT per window

Window Graphics - Street View Full Window Cover Removable Vinyl - £2033.00 +VAT Contravison Vinyl - £2691.00 +VAT