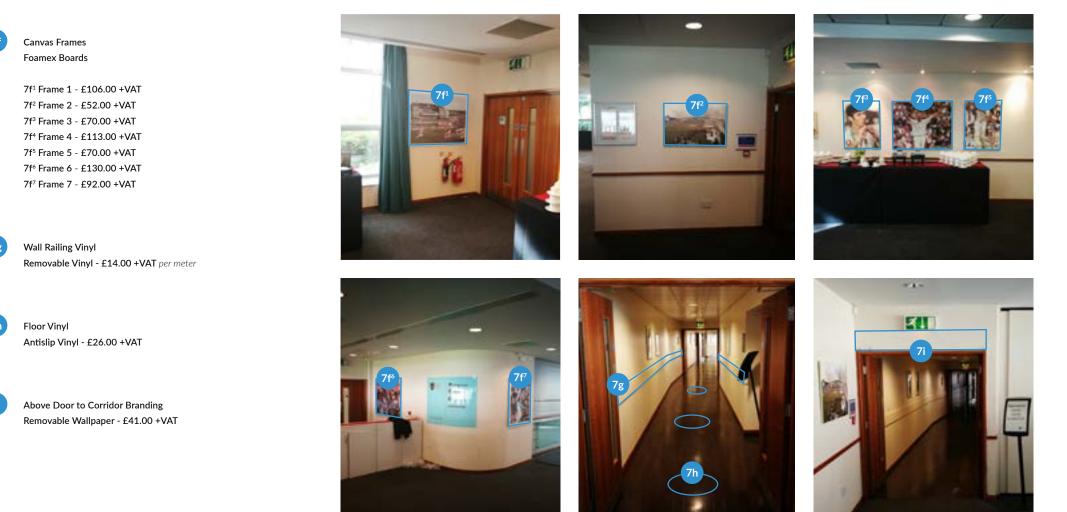

## 2nd Floor Landing

9a

9b

Glass Entrance - Strip Cover 4x Contravision Vinyl - £77.00 +VAT per panel 1x Contravision Vinyl - £44.00+VAT

Glass Entrance - Full Cover 4x Contravision Vinyl - £268.00 +VAT *per panel* 1x Contravision Vinyl - £152.00 +VAT

### 2nd Floor Landing

9c Canvas Frames 2x Foamex Boards - £181.00 +VAT per board

> Wall Railing Vinyl Removable Vinyl - £14.00 +VAT per meter

Above Door to Corridor Branding Removable Wallpaper - £41.00 +VAT

Free Standing Board Foam Board - £190.00 +VAT

9f

Floor Graphics 9g<sup>1</sup> - Antislip Vinyl - £26.00 +VAT 9g<sup>2</sup> - Antislip Vinyl - £104.00 +VAT

Acrylic Sign Above Door Removable Vinyl - £21.00 +VAT

Wall Vinyl Removable Wallpaper - £90.00 +VAT

| 1 FLOOR PLANS        | 5 STAIRCASE TO 1ST FLOOR | 9 2ND FLOOR LANDING | 13 PAKISTAN ROOM    | 17 MAIN LIFTS             |                              |
|----------------------|--------------------------|---------------------|---------------------|---------------------------|------------------------------|
| 2 OSC STAND ENTRANCE | 6 1ST FLOOR LANDING      | 10 ENGLAND SUITE    | 14 DEBENTURE LOUNGE | 18 SECOND ENTRANCE / LIFT |                              |
| 3 RECEPTION ENTRANCE | 7 ASHES SUITE            | 11 JARDINE SUITE    | 15 INDIA ROOM       |                           |                              |
| 4 RECEPTION          | 8 STAIRCASE TO 2ND FLOOR | 12 SUITE 3          | 16 JOHN MAJOR ROOM  |                           | $\left( \rightarrow \right)$ |