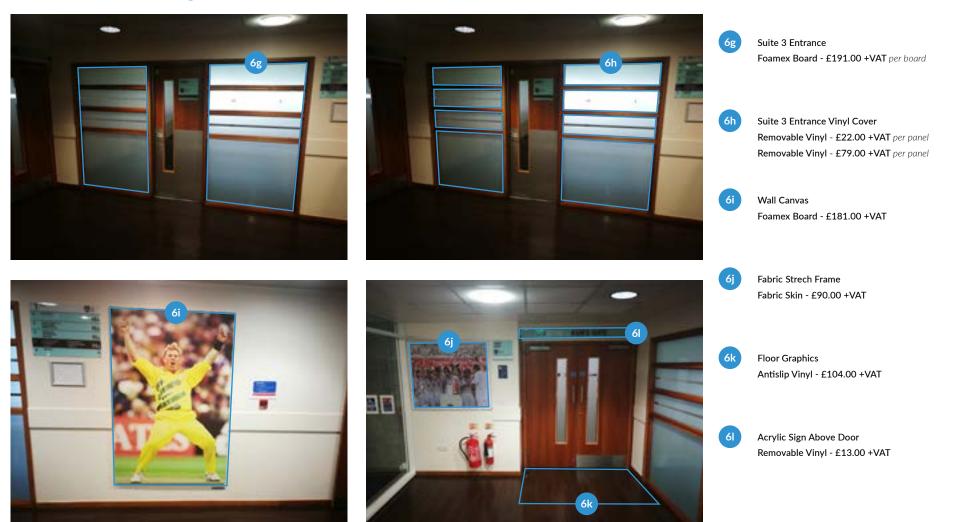

Fabrics Stretch Frame Skin Replacement - £566.00 +VAT

Canvas Pictures 13x Foamex Board - £64.00 +VAT per board

Canvas Pictures 2x Foamex Board - £65.00 +VAT per panel

Neil Drysdale | neil.drysdale@psav.com | +44 (0) 20 7820 5714 | +44 (0) 7738 852 837 \*All Pricing Excludes Delivery and Installation. Print ready Artwork Required 10 days prior to Install