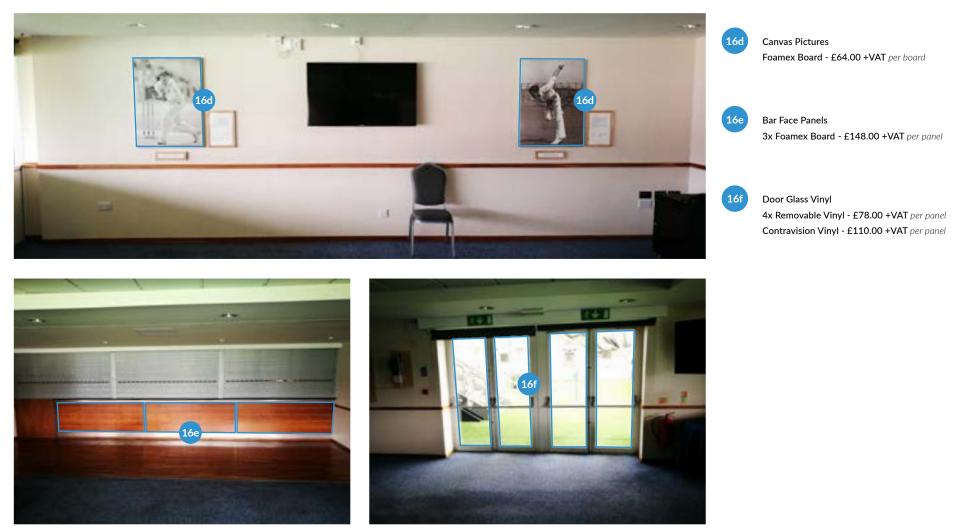

Canvas Pictures 10x Foamex Board - £64.00 +VAT per board

16c

Wall Area Removable wallpaper- £18.00 +VAT

(KIA) OVAL

EVENTS &

| 1 FLOOR PLANS               | 5 STAIRCASE TO 1ST FLOOR | 9 2ND FLOOR LANDING | 13 PAKISTAN ROOM    | 17 MAIN LIFTS             |                   |
|-----------------------------|--------------------------|---------------------|---------------------|---------------------------|-------------------|
| 2 OSC STAND ENTRANCE        | 6 1ST FLOOR LANDING      | 10 ENGLAND SUITE    | 14 DEBENTURE LOUNGE | 18 SECOND ENTRANCE / LIFT |                   |
| <b>3</b> RECEPTION ENTRANCE | 7 ASHES SUITE            | 11 JARDINE SUITE    | 15 INDIA ROOM       |                           |                   |
| 4 RECEPTION                 | 8 STAIRCASE TO 2ND FLOOR | 12 SUITE 3          | 16 JOHN MAJOR ROOM  |                           | $( \Rightarrow )$ |

# John Major Room

| 1 FLOOR PLANS               | 5 STAIRCASE TO 1ST FLOOR | 9 2ND FLOOR LANDING | 13 PAKISTAN ROOM    | 17 MAIN LIFTS             |                  |
|-----------------------------|--------------------------|---------------------|---------------------|---------------------------|------------------|
| 2 OSC STAND ENTRANCE        | 6 1ST FLOOR LANDING      | 10 ENGLAND SUITE    | 14 DEBENTURE LOUNGE | 18 SECOND ENTRANCE / LIFT |                  |
| <b>3</b> RECEPTION ENTRANCE | 7 ASHES SUITE            | 11 JARDINE SUITE    | 15 INDIA ROOM       |                           |                  |
| 4 RECEPTION                 | 8 STAIRCASE TO 2ND FLOOR | 12 SUITE 3          | 16 JOHN MAJOR ROOM  |                           | $( \rightarrow)$ |