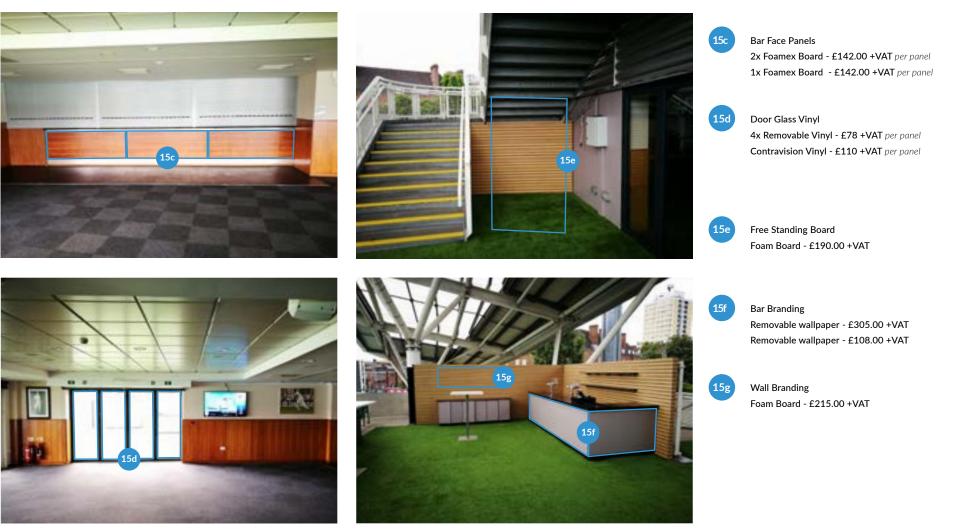

#### Pakistan Room

(KIA) OVAL

EVENTS &

ENTERTAINMENT

13b

13c

Bar Face Panels

**Canvas Pictures** 

1x Foamex Board - £124.00 +VAT per panel 1x Foamex Board - £147.00 +VAT per panel

1x Foamex Board - £65.00 +VAT per panel

| 1 FLOOR PLANS               | 5 STAIRCASE TO 1ST FLOOR | 9 2ND FLOOR LANDING | 13 PAKISTAN ROOM    | 17 MAIN LIFTS             |              |
|-----------------------------|--------------------------|---------------------|---------------------|---------------------------|--------------|
| 2 OSC STAND ENTRANCE        | 6 1ST FLOOR LANDING      | 10 ENGLAND SUITE    | 14 DEBENTURE LOUNGE | 18 SECOND ENTRANCE / LIFT |              |
| <b>3</b> RECEPTION ENTRANCE | 7 ASHES SUITE            | 11 JARDINE SUITE    | 15 INDIA ROOM       |                           |              |
| 4 RECEPTION                 | 8 STAIRCASE TO 2ND FLOOR | 12 SUITE 3          | 16 JOHN MAJOR ROOM  |                           | (  ightarrow |