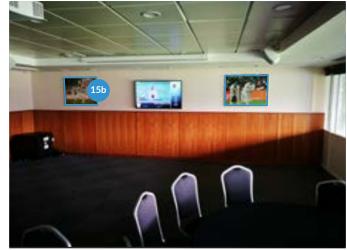

## India Room

Removable Vinyl - £156.00 +VAT per window

Removable Vinyl - £1248 +VAT

15b

**Canvas Pictures** 

6x Foamex Board - £64.00 +VAT per board

Neil Drysdale | neil.drysdale@psav.com | +44 (0) 20 7820 5714 | +44 (0) 7738 852 837 \*All Pricing Excludes Delivery and Installation. Print ready Artwork Required 10 days prior to Install