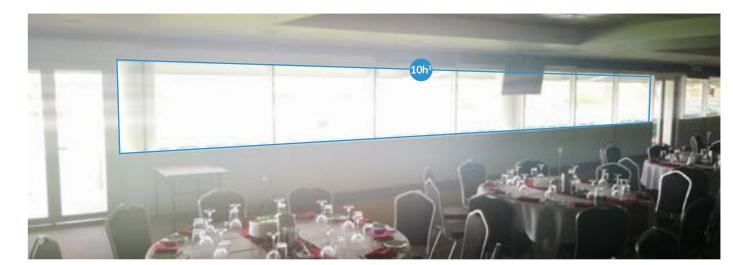

#### Staircase to 1st floor

Wall Paper Strip Removable Wallpaper - £363.00 +VAT

Wall Paper Strip Removable Wallpaper - £605.00 +VAT

5c

5d

| 1 FLOOR PLANS        | 5 STAIRCASE TO 1ST FLOOR | 9 2ND FLOOR LANDING | 13 PAKISTAN ROOM    | 17 MAIN LIFTS             |                              |
|----------------------|--------------------------|---------------------|---------------------|---------------------------|------------------------------|
| 2 OSC STAND ENTRANCE | 6 1ST FLOOR LANDING      | 10 ENGLAND SUITE    | 14 DEBENTURE LOUNGE | 18 SECOND ENTRANCE / LIFT |                              |
| 3 RECEPTION ENTRANCE | 7 ASHES SUITE            | 11 JARDINE SUITE    | 15 INDIA ROOM       |                           |                              |
| 4 RECEPTION          | 8 STAIRCASE TO 2ND FLOOR | 12 SUITE 3          | 16 JOHN MAJOR ROOM  |                           | $\left( \rightarrow \right)$ |