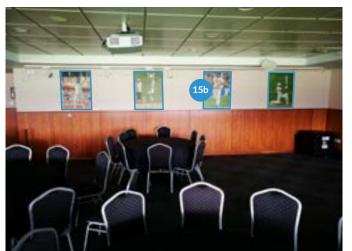

## India Room

Removable Vinyl - £156.00 +VAT per window

Removable Vinyl - £1248 +VAT

15b

**Canvas Pictures** 

6x Foamex Board - £64.00 +VAT per board

Neil Drysdale | neil.drysdale@psav.com | +44 (0) 20 7820 5714 | +44 (0) 7738 852 837 \*All Pricing Excludes Delivery and Installation. Print ready Artwork Required 10 days prior to Install