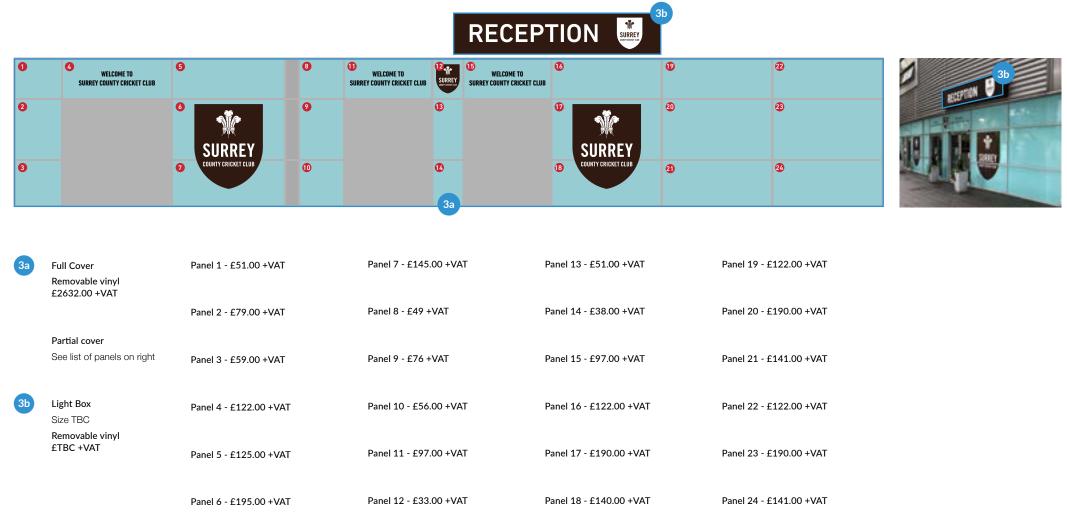

## Reception

VELCOME TO T

| 1 FLOOR PLANS        | 5 STAIRCASE TO 1ST FLOOR | 9 2ND FLOOR LANDING | 13 PAKISTAN ROOM    | 17 MAIN LIFTS             |              |
|----------------------|--------------------------|---------------------|---------------------|---------------------------|--------------|
| 2 OSC STAND ENTRANCE | 6 1ST FLOOR LANDING      | 10 ENGLAND SUITE    | 14 DEBENTURE LOUNGE | 18 SECOND ENTRANCE / LIFT |              |
| 3 RECEPTION ENTRANCE | ASHES SUITE              | 11 JARDINE SUITE    | 15 INDIA ROOM       |                           |              |
| 4 RECEPTION          | 8 STAIRCASE TO 2ND FLOOR | 12 SUITE 3          | 16 JOHN MAJOR ROOM  |                           | (  ightarrow |

## Reception

| 1 FLOOR PLANS               | 5 STAIRCASE TO 1ST FLOOR | 9 2ND FLOOR LANDING | 13 PAKISTAN ROOM    | 17 MAIN LIFTS             |                   |
|-----------------------------|--------------------------|---------------------|---------------------|---------------------------|-------------------|
| 2 OSC STAND ENTRANCE        | 6 1ST FLOOR LANDING      | 10 ENGLAND SUITE    | 14 DEBENTURE LOUNGE | 18 SECOND ENTRANCE / LIFT |                   |
| <b>3</b> RECEPTION ENTRANCE | ASHES SUITE              | 11 JARDINE SUITE    | 15 INDIA ROOM       |                           |                   |
| 4 RECEPTION                 | 8 STAIRCASE TO 2ND FLOOR | 12 SUITE 3          | 16 JOHN MAJOR ROOM  |                           | $( \Rightarrow )$ |

# Reception

| 1 FLOOR PLANS        | 5 STAIRCASE TO 1ST FLOOR | 9 2ND FLOOR LANDING | 13 PAKISTAN ROOM    | 17 MAIN LIFTS             |               |
|----------------------|--------------------------|---------------------|---------------------|---------------------------|---------------|
| 2 OSC STAND ENTRANCE | 6 1ST FLOOR LANDING      | 10 ENGLAND SUITE    | 14 DEBENTURE LOUNGE | 18 SECOND ENTRANCE / LIFT |               |
| 3 RECEPTION ENTRANCE | 7 ASHES SUITE            | 11 JARDINE SUITE    | 15 INDIA ROOM       |                           |               |
|                      | 8 STAIRCASE TO 2ND FLOOR | 12 SUITE 3          | 16 JOHN MAJOR ROOM  |                           | $\rightarrow$ |