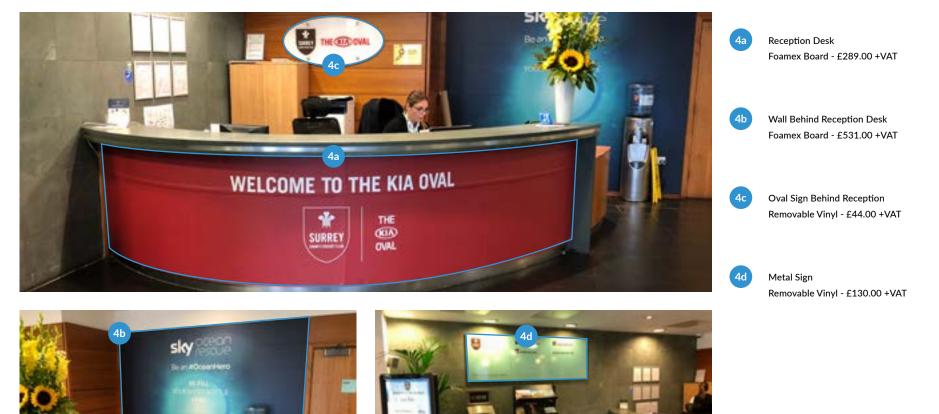

#### **OCS Stand Entrance**

2a

2b

2c

2d

(KIA) OVAL

EVENTS &

| 1 FLOOR PLANS               | 5 STAIRCASE TO 1ST FLOOR | 9 2ND FLOOR LANDING | 13 PAKISTAN ROOM    | 17 MAIN LIFTS             |                  |
|-----------------------------|--------------------------|---------------------|---------------------|---------------------------|------------------|
| 2 OSC STAND ENTRANCE        | 6 1ST FLOOR LANDING      | 10 ENGLAND SUITE    | 14 DEBENTURE LOUNGE | 18 SECOND ENTRANCE / LIFT |                  |
| <b>3</b> RECEPTION ENTRANCE | 7 ASHES SUITE            | 11 JARDINE SUITE    | 15 INDIA ROOM       |                           |                  |
| 4 RECEPTION                 | 8 STAIRCASE TO 2ND FLOOR | 12 SUITE 3          | 16 JOHN MAJOR ROOM  |                           | $( \rightarrow)$ |

## **Reception Entrance - Removable Vinyl**

Neil Drysdale | neil.drysdale@psav.com | +44 (0) 20 7820 5714 | +44 (0) 7738 852 837 \*All Pricing Excludes Delivery and Installation. Print ready Artwork Required 10 days prior to Install