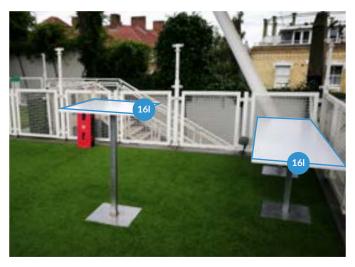

# John Major Room - Terrace

16k Pillar Wrap PVC Cover - £206.00 +VAT

Table Top

161

Removable Vinyl - £26.00 +VAT Removable Vinyl - £111.00 +VAT

| 1 FLOOR PLANS               | 5 STAIRCASE TO 1ST FLOOR | 9 2ND FLOOR LANDING | 13 PAKISTAN ROOM    | 17 MAIN LIFTS             |                  |
|-----------------------------|--------------------------|---------------------|---------------------|---------------------------|------------------|
| 2 OSC STAND ENTRANCE        | 6 1ST FLOOR LANDING      | 10 ENGLAND SUITE    | 14 DEBENTURE LOUNGE | 18 SECOND ENTRANCE / LIFT |                  |
| <b>3</b> RECEPTION ENTRANCE | 7 ASHES SUITE            | 11 JARDINE SUITE    | 15 INDIA ROOM       |                           |                  |
| 4 RECEPTION                 | 8 STAIRCASE TO 2ND FLOOR | 12 SUITE 3          | 16 JOHN MAJOR ROOM  |                           | $( \rightarrow)$ |