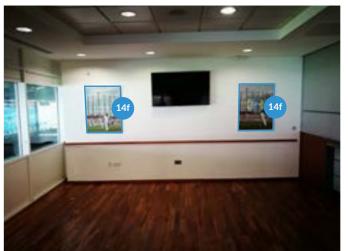

#### **Debenture Lounge**

| 1 FLOOR PLANS               | 5 STAIRCASE TO 1ST FLOOR | 9 2ND FLOOR LANDING | 13 PAKISTAN ROOM    | 17 MAIN LIFTS             |                 |
|-----------------------------|--------------------------|---------------------|---------------------|---------------------------|-----------------|
| 2 OSC STAND ENTRANCE        | 6 1ST FLOOR LANDING      | 10 ENGLAND SUITE    | 14 DEBENTURE LOUNGE | 18 SECOND ENTRANCE / LIFT |                 |
| <b>3</b> RECEPTION ENTRANCE | 7 ASHES SUITE            | 11 JARDINE SUITE    | 15 INDIA ROOM       |                           |                 |
|                             | 8 STAIRCASE TO 2ND FLOOR | 12 SUITE 3          | 16 JOHN MAJOR ROOM  |                           | $( \rightarrow$ |

# Debenture Lounge

| 1 FLOOR PLANS               | 5 STAIRCASE TO 1ST FLOOR | 9 2ND FLOOR LANDING | 13 PAKISTAN ROOM    | 17 MAIN LIFTS             |                                  |
|-----------------------------|--------------------------|---------------------|---------------------|---------------------------|----------------------------------|
| 2 OSC STAND ENTRANCE        | 6 1ST FLOOR LANDING      | 10 ENGLAND SUITE    | 14 DEBENTURE LOUNGE | 18 SECOND ENTRANCE / LIFT |                                  |
| <b>3</b> RECEPTION ENTRANCE | 7 ASHES SUITE            | 11 JARDINE SUITE    | 15 INDIA ROOM       |                           |                                  |
|                             | 8 STAIRCASE TO 2ND FLOOR | 12 SUITE 3          | 16 JOHN MAJOR ROOM  |                           | $\stackrel{\frown}{\rightarrow}$ |