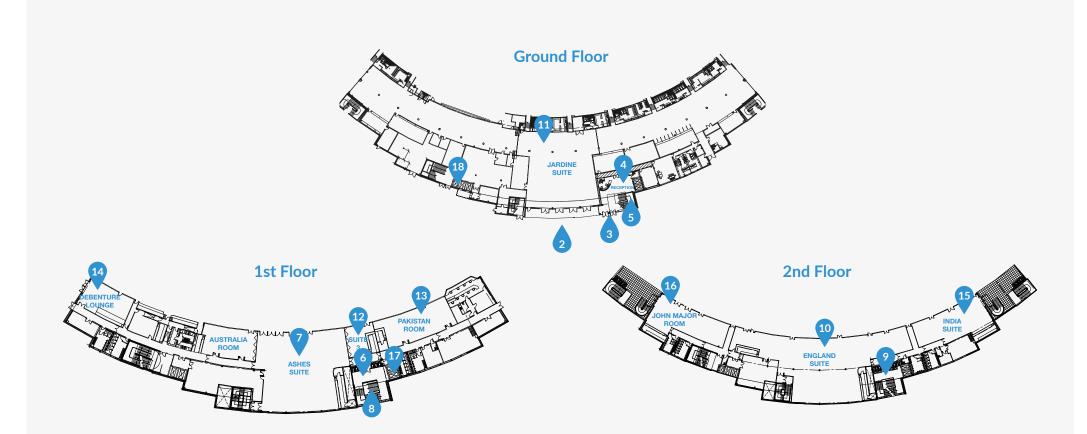

# BRANDING DOCUMENT







## Floor Plans









| 1 FLOOR PLANS               | 5 STAIRCASE TO 1ST FLOOR | 9 2ND FLOOR LANDING | 13 PAKISTAN ROOM    | 17 MAIN LIFTS             |                   |
|-----------------------------|--------------------------|---------------------|---------------------|---------------------------|-------------------|
| 2 OSC STAND ENTRANCE        | 6 1ST FLOOR LANDING      | 10 ENGLAND SUITE    | 14 DEBENTURE LOUNGE | 18 SECOND ENTRANCE / LIFT |                   |
| <b>3</b> RECEPTION ENTRANCE | 7 ASHES SUITE            | 11 JARDINE SUITE    | 15 INDIA ROOM       |                           |                   |
|                             | 8 STAIRCASE TO 2ND FLOOR | 12 SUITE 3          | 16 JOHN MAJOR ROOM  |                           | $( \rightarrow )$ |

#### **OCS Stand Entrance**

2a

2b