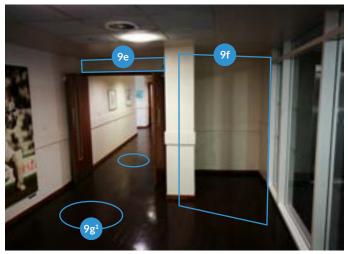

Free Standing Board Foam Board - £190.00 +VAT

9f

Floor Graphics 9g<sup>1</sup> - Antislip Vinyl - £26.00 +VAT 9g<sup>2</sup> - Antislip Vinyl - £104.00 +VAT

Acrylic Sign Above Door Removable Vinyl - £21.00 +VAT