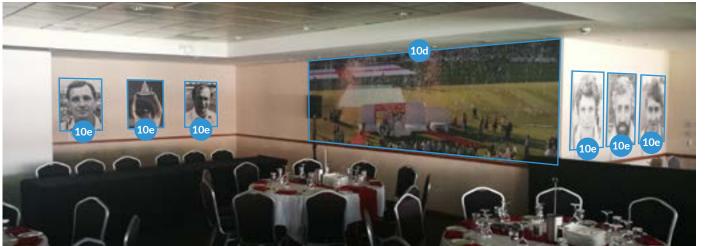

#### Pakistan Room

(KIA) OVAL

EVENTS &

ENTERTAINMENT

13b

13c

Bar Face Panels

**Canvas Pictures** 

1x Foamex Board - £124.00 +VAT per panel 1x Foamex Board - £147.00 +VAT per panel

1x Foamex Board - £65.00 +VAT per panel

| 1 FLOOR PLANS               | 5 STAIRCASE TO 1ST FLOOR | 9 2ND FLOOR LANDING | 13 PAKISTAN ROOM    | 17 MAIN LIFTS             |              |
|-----------------------------|--------------------------|---------------------|---------------------|---------------------------|--------------|
| 2 OSC STAND ENTRANCE        | 6 1ST FLOOR LANDING      | 10 ENGLAND SUITE    | 14 DEBENTURE LOUNGE | 18 SECOND ENTRANCE / LIFT |              |
| <b>3</b> RECEPTION ENTRANCE | 7 ASHES SUITE            | 11 JARDINE SUITE    | 15 INDIA ROOM       |                           |              |
| 4 RECEPTION                 | 8 STAIRCASE TO 2ND FLOOR | 12 SUITE 3          | 16 JOHN MAJOR ROOM  |                           | (  ightarrow |