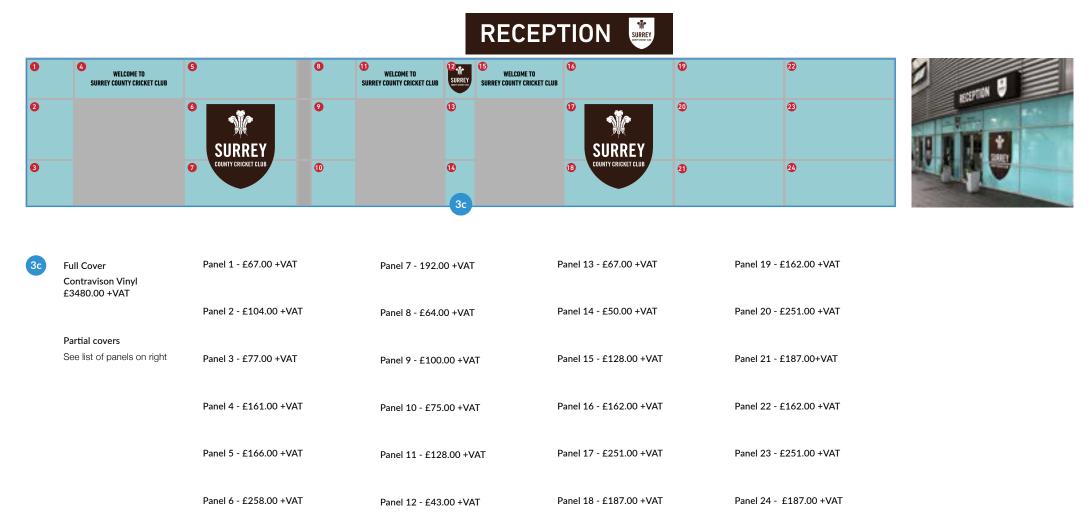

## **Reception Entrance - Contravision**

| 1 FLOOR PLANS        | 5 STAIRCASE TO 1ST FLOOR | 9 2ND FLOOR LANDING | 13 PAKISTAN ROOM    | 17 MAIN LIFTS             |                  |
|----------------------|--------------------------|---------------------|---------------------|---------------------------|------------------|
| 2 OSC STAND ENTRANCE | 6 1ST FLOOR LANDING      | 10 ENGLAND SUITE    | 14 DEBENTURE LOUNGE | 18 SECOND ENTRANCE / LIFT |                  |
| 3 RECEPTION ENTRANCE | 7 ASHES SUITE            | 11 JARDINE SUITE    | 15 INDIA ROOM       |                           |                  |
|                      | 8 STAIRCASE TO 2ND FLOOR | 12 SUITE 3          | 16 JOHN MAJOR ROOM  |                           | $( \rightarrow)$ |