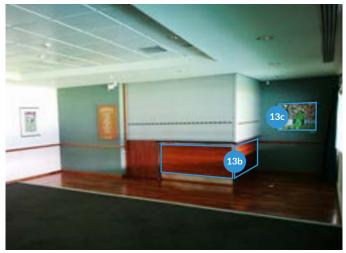

#### Pakistan Room

(KIA) OVAL

EVENTS &

ENTERTAINMENT

13b

13c

Bar Face Panels

**Canvas Pictures** 

1x Foamex Board - £124.00 +VAT per panel 1x Foamex Board - £147.00 +VAT per panel

1x Foamex Board - £65.00 +VAT per panel

| 1 FLOOR PLANS               | 5 STAIRCASE TO 1ST FLOOR | 9 2ND FLOOR LANDING | 13 PAKISTAN ROOM    | 17 MAIN LIFTS             |              |
|-----------------------------|--------------------------|---------------------|---------------------|---------------------------|--------------|
| 2 OSC STAND ENTRANCE        | 6 1ST FLOOR LANDING      | 10 ENGLAND SUITE    | 14 DEBENTURE LOUNGE | 18 SECOND ENTRANCE / LIFT |              |
| <b>3</b> RECEPTION ENTRANCE | 7 ASHES SUITE            | 11 JARDINE SUITE    | 15 INDIA ROOM       |                           |              |
| 4 RECEPTION                 | 8 STAIRCASE TO 2ND FLOOR | 12 SUITE 3          | 16 JOHN MAJOR ROOM  |                           | (  ightarrow |