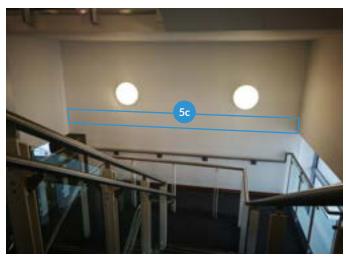

#### Staircase to 1st floor

Wall Paper Strip Removable Wallpaper - £363.00 +VAT

Wall Paper Strip Removable Wallpaper - £605.00 +VAT

5c

5d

| 1 FLOOR PLANS        | 5 STAIRCASE TO 1ST FLOOR | 9 2ND FLOOR LANDING | 13 PAKISTAN ROOM    | 17 MAIN LIFTS             |                              |
|----------------------|--------------------------|---------------------|---------------------|---------------------------|------------------------------|
| 2 OSC STAND ENTRANCE | 6 1ST FLOOR LANDING      | 10 ENGLAND SUITE    | 14 DEBENTURE LOUNGE | 18 SECOND ENTRANCE / LIFT |                              |
| 3 RECEPTION ENTRANCE | 7 ASHES SUITE            | 11 JARDINE SUITE    | 15 INDIA ROOM       |                           |                              |
| 4 RECEPTION          | 8 STAIRCASE TO 2ND FLOOR | 12 SUITE 3          | 16 JOHN MAJOR ROOM  |                           | $\left( \rightarrow \right)$ |