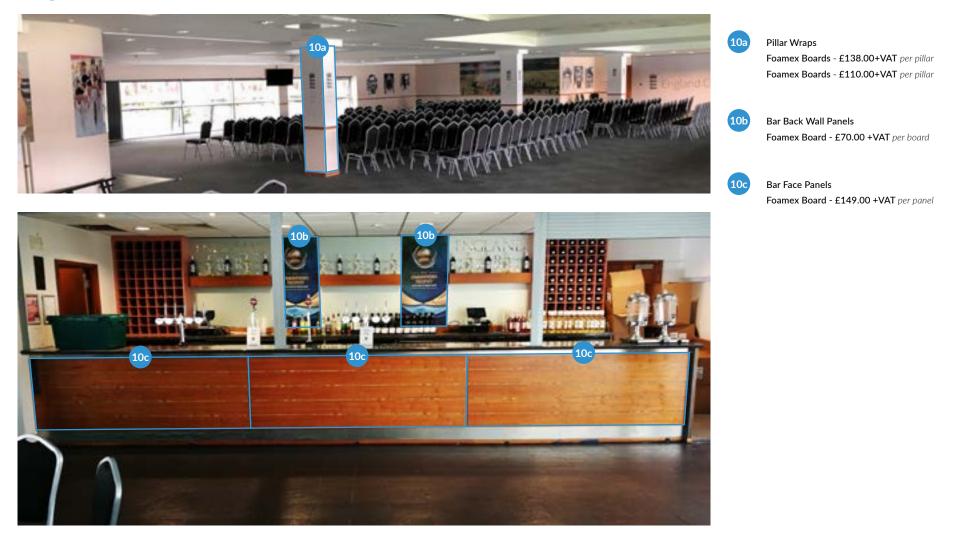

#### Pakistan Room

(KIA) OVAL

EVENTS &

ENTERTAINMENT

13b

13c

Bar Face Panels

**Canvas Pictures** 

1x Foamex Board - £124.00 +VAT per panel 1x Foamex Board - £147.00 +VAT per panel

1x Foamex Board - £65.00 +VAT per panel

| 1 FLOOR PLANS               | 5 STAIRCASE TO 1ST FLOOR | 9 2ND FLOOR LANDING | 13 PAKISTAN ROOM    | 17 MAIN LIFTS             |              |
|-----------------------------|--------------------------|---------------------|---------------------|---------------------------|--------------|
| 2 OSC STAND ENTRANCE        | 6 1ST FLOOR LANDING      | 10 ENGLAND SUITE    | 14 DEBENTURE LOUNGE | 18 SECOND ENTRANCE / LIFT |              |
| <b>3</b> RECEPTION ENTRANCE | 7 ASHES SUITE            | 11 JARDINE SUITE    | 15 INDIA ROOM       |                           |              |
| 4 RECEPTION                 | 8 STAIRCASE TO 2ND FLOOR | 12 SUITE 3          | 16 JOHN MAJOR ROOM  |                           | (  ightarrow |