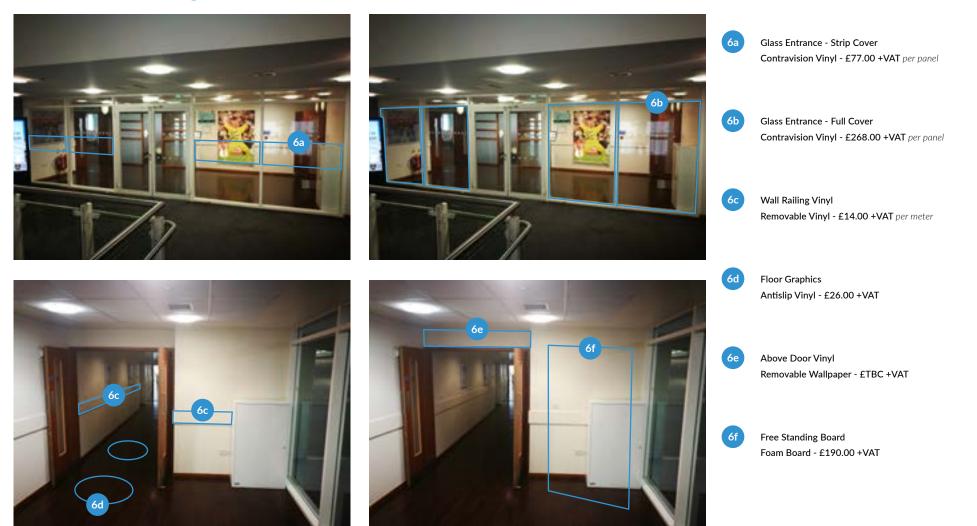

## 2nd Floor Landing

9a

9b

Glass Entrance - Strip Cover 4x Contravision Vinyl - £77.00 +VAT per panel 1x Contravision Vinyl - £44.00+VAT

Glass Entrance - Full Cover 4x Contravision Vinyl - £268.00 +VAT *per panel* 1x Contravision Vinyl - £152.00 +VAT

### 2nd Floor Landing

9c Canvas Frames 2x Foamex Boards - £181.00 +VAT per board

> Wall Railing Vinyl Removable Vinyl - £14.00 +VAT per meter

Above Door to Corridor Branding Removable Wallpaper - £41.00 +VAT

Free Standing Board Foam Board - £190.00 +VAT

9f

Floor Graphics 9g<sup>1</sup> - Antislip Vinyl - £26.00 +VAT 9g<sup>2</sup> - Antislip Vinyl - £104.00 +VAT

Acrylic Sign Above Door Removable Vinyl - £21.00 +VAT

Wall Vinyl Removable Wallpaper - £90.00 +VAT

| 1 FLOOR PLANS        | 5 STAIRCASE TO 1ST FLOOR | 9 2ND FLOOR LANDING | 13 PAKISTAN ROOM    | 17 MAIN LIFTS             |                              |
|----------------------|--------------------------|---------------------|---------------------|---------------------------|------------------------------|
| 2 OSC STAND ENTRANCE | 6 1ST FLOOR LANDING      | 10 ENGLAND SUITE    | 14 DEBENTURE LOUNGE | 18 SECOND ENTRANCE / LIFT |                              |
| 3 RECEPTION ENTRANCE | 7 ASHES SUITE            | 11 JARDINE SUITE    | 15 INDIA ROOM       |                           |                              |
| 4 RECEPTION          | 8 STAIRCASE TO 2ND FLOOR | 12 SUITE 3          | 16 JOHN MAJOR ROOM  |                           | $\left( \rightarrow \right)$ |