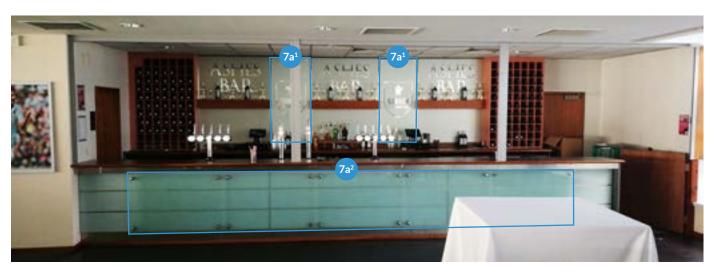

#### Ashes Suite

7a<sup>1</sup>

Bar Branding - Bar Wall Panels Foamex Boards - £81.00 +VAT per board

Bar Branding - Glass Bar Vinyl Foamex Boards - £49.00 +VAT per panel

Dividing Wall to Suite 3 Removable Wallpaper - £267.00 +VAT per panel Full Wall Cover - £1869.00 +VAT