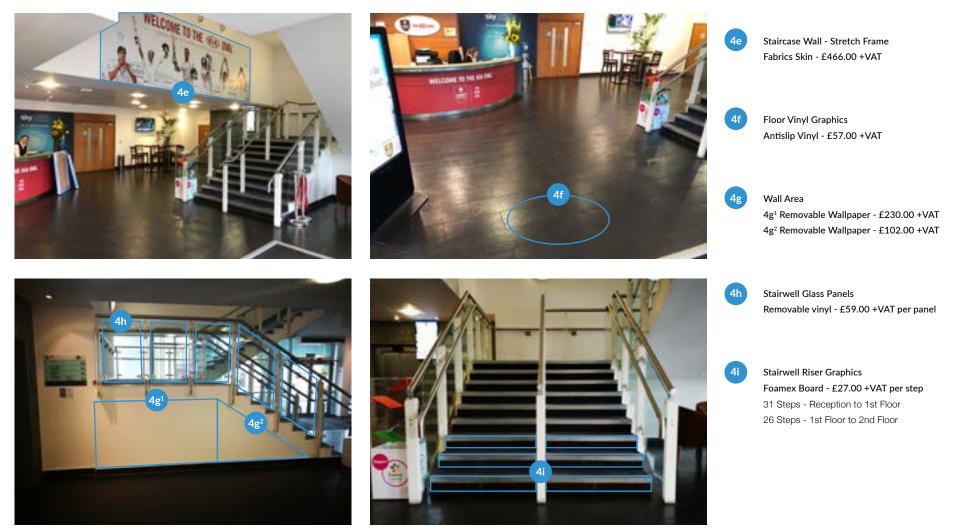

#### Staircase to 1st floor

Wall Paper Strip Removable Wallpaper - £363.00 +VAT

Wall Paper Strip Removable Wallpaper - £605.00 +VAT

5c

5d

| 1 FLOOR PLANS        | 5 STAIRCASE TO 1ST FLOOR | 9 2ND FLOOR LANDING | 13 PAKISTAN ROOM    | 17 MAIN LIFTS             |                              |
|----------------------|--------------------------|---------------------|---------------------|---------------------------|------------------------------|
| 2 OSC STAND ENTRANCE | 6 1ST FLOOR LANDING      | 10 ENGLAND SUITE    | 14 DEBENTURE LOUNGE | 18 SECOND ENTRANCE / LIFT |                              |
| 3 RECEPTION ENTRANCE | 7 ASHES SUITE            | 11 JARDINE SUITE    | 15 INDIA ROOM       |                           |                              |
| 4 RECEPTION          | 8 STAIRCASE TO 2ND FLOOR | 12 SUITE 3          | 16 JOHN MAJOR ROOM  |                           | $\left( \rightarrow \right)$ |