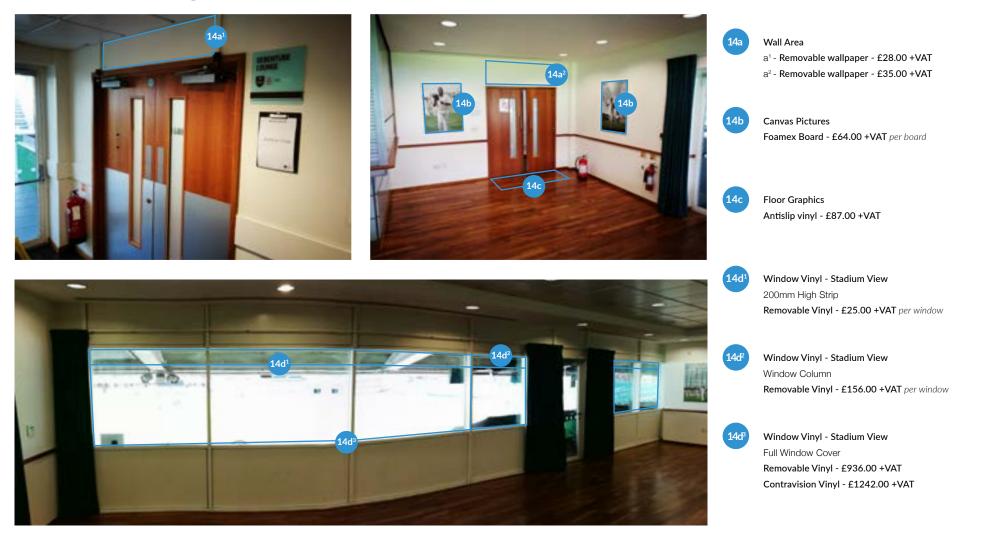

#### **Debenture Lounge**

| 1 FLOOR PLANS               | 5 STAIRCASE TO 1ST FLOOR | 9 2ND FLOOR LANDING | 13 PAKISTAN ROOM    | 17 MAIN LIFTS             |                 |
|-----------------------------|--------------------------|---------------------|---------------------|---------------------------|-----------------|
| 2 OSC STAND ENTRANCE        | 6 1ST FLOOR LANDING      | 10 ENGLAND SUITE    | 14 DEBENTURE LOUNGE | 18 SECOND ENTRANCE / LIFT |                 |
| <b>3</b> RECEPTION ENTRANCE | 7 ASHES SUITE            | 11 JARDINE SUITE    | 15 INDIA ROOM       |                           |                 |
|                             | 8 STAIRCASE TO 2ND FLOOR | 12 SUITE 3          | 16 JOHN MAJOR ROOM  |                           | $( \rightarrow$ |

# Debenture Lounge

| 1 FLOOR PLANS               | 5 STAIRCASE TO 1ST FLOOR | 9 2ND FLOOR LANDING | 13 PAKISTAN ROOM    | 17 MAIN LIFTS             |                                  |
|-----------------------------|--------------------------|---------------------|---------------------|---------------------------|----------------------------------|
| 2 OSC STAND ENTRANCE        | 6 1ST FLOOR LANDING      | 10 ENGLAND SUITE    | 14 DEBENTURE LOUNGE | 18 SECOND ENTRANCE / LIFT |                                  |
| <b>3</b> RECEPTION ENTRANCE | 7 ASHES SUITE            | 11 JARDINE SUITE    | 15 INDIA ROOM       |                           |                                  |
|                             | 8 STAIRCASE TO 2ND FLOOR | 12 SUITE 3          | 16 JOHN MAJOR ROOM  |                           | $\stackrel{\frown}{\rightarrow}$ |