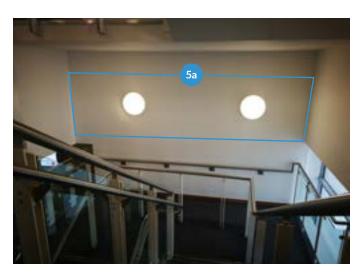

#### Staircase to 1st floor

Wall Paper Strip Removable Wallpaper - £363.00 +VAT

Wall Paper Strip Removable Wallpaper - £605.00 +VAT

5c

5d

| 1 FLOOR PLANS        | 5 STAIRCASE TO 1ST FLOOR | 9 2ND FLOOR LANDING | 13 PAKISTAN ROOM    | 17 MAIN LIFTS             |                              |
|----------------------|--------------------------|---------------------|---------------------|---------------------------|------------------------------|
| 2 OSC STAND ENTRANCE | 6 1ST FLOOR LANDING      | 10 ENGLAND SUITE    | 14 DEBENTURE LOUNGE | 18 SECOND ENTRANCE / LIFT |                              |
| 3 RECEPTION ENTRANCE | 7 ASHES SUITE            | 11 JARDINE SUITE    | 15 INDIA ROOM       |                           |                              |
| 4 RECEPTION          | 8 STAIRCASE TO 2ND FLOOR | 12 SUITE 3          | 16 JOHN MAJOR ROOM  |                           | $\left( \rightarrow \right)$ |