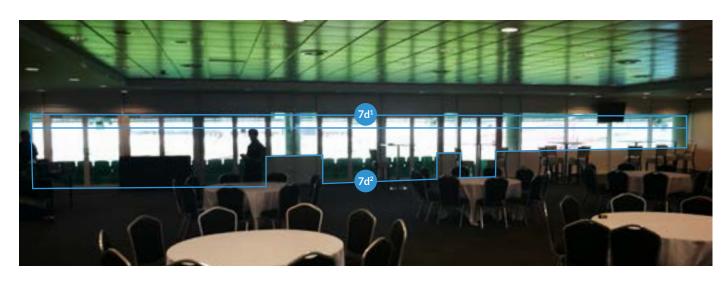

#### Ashes Suite

7d<sup>1</sup>

Window Graphics - Stadium View 200mm High Vinyl Strip Removable Vinyl - £25.00 +VAT per window

Window Graphics - Stadium View Full Window Cover Removable Vinyl - £2033.90 +VAT Contravison Vinyl - £2691.98 +VAT

Window Graphics - Street View Middle Row Windows Removable Vinyl - £144.00 +VAT per window Contravison Vinyl - £191.00 +VAT per window

Window Graphics - Street View Column of Windows Removable Vinyl - £144.00 +VAT per window Contravison Vinyl - £191.00 +VAT per window

Window Graphics - Street View Full Window Cover Removable Vinyl - £2033.00 +VAT Contravison Vinyl - £2691.00 +VAT