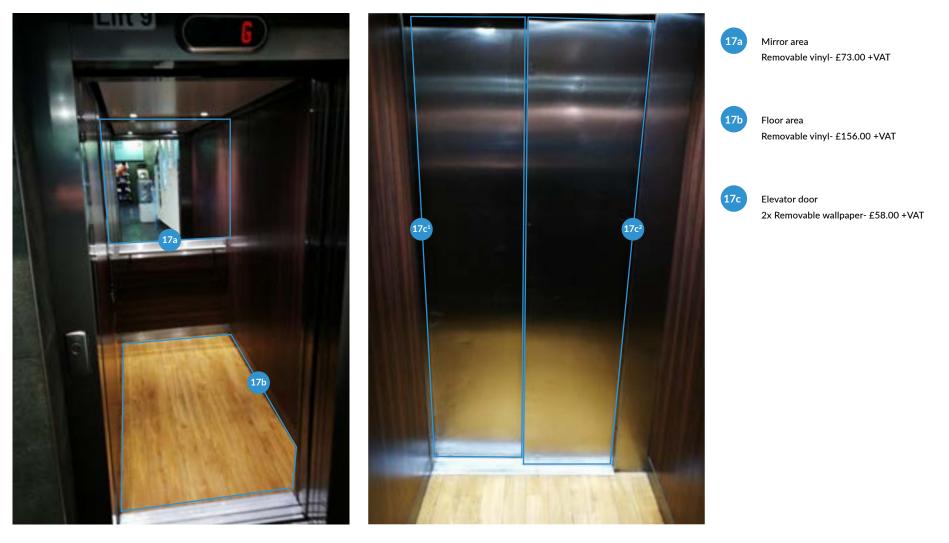

## Main Lifts

| 1 FLOOR PLANS               | 5 STAIRCASE TO 1ST FLOOR | 9 2ND FLOOR LANDING | 13 PAKISTAN ROOM    | 17 MAIN LIFTS             |                 |
|-----------------------------|--------------------------|---------------------|---------------------|---------------------------|-----------------|
| 2 OSC STAND ENTRANCE        | 6 1ST FLOOR LANDING      | 10 ENGLAND SUITE    | 14 DEBENTURE LOUNGE | 18 SECOND ENTRANCE / LIFT |                 |
| <b>3</b> RECEPTION ENTRANCE | 7 ASHES SUITE            | 11 JARDINE SUITE    | 15 INDIA ROOM       |                           |                 |
| 4 RECEPTION                 | 8 STAIRCASE TO 2ND FLOOR | 12 SUITE 3          | 16 JOHN MAJOR ROOM  |                           | $( \rightarrow$ |