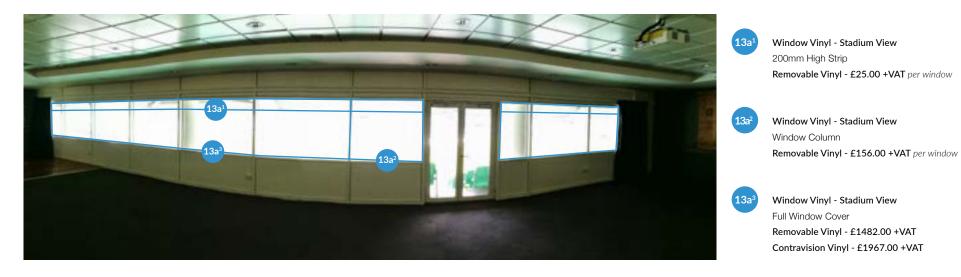

## John Major Room

Window Vinyl - Stadium View 200mm High Strip Removable Vinyl - £25.00 +VAT per window

Window Vinyl - Stadium View Window Column Removable Vinyl - £156.00 +VAT per window

Window Vinyl - Stadium View Full Window Cover Removable Vinyl - £1560.00 +VAT Contravision Vinyl - £2070.00 +VAT

Window Vinyl - Stadium View 200mm High Strip Removable Vinyl - £25.00 +VAT *per window* 

Window Vinyl - Stadium View Window Column Removable Vinyl - £156.00 +VAT per window

Window Vinyl - Stadium View Full Window Cover Removable Vinyl - £4613.44 +VAT Contravision Vinyl - £6166.22 +VAT