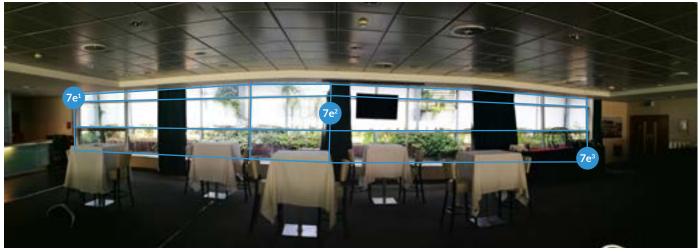

Window Vinyl - Stadium View 200mm High Strip Removable Vinyl - £25.00 +VAT *per window* 

Window Vinyl - Stadium View Window Column Removable Vinyl - £156.00 +VAT per window

Window Vinyl - Stadium View Full Window Cover Removable Vinyl - £4613.44 +VAT Contravision Vinyl - £6166.22 +VAT