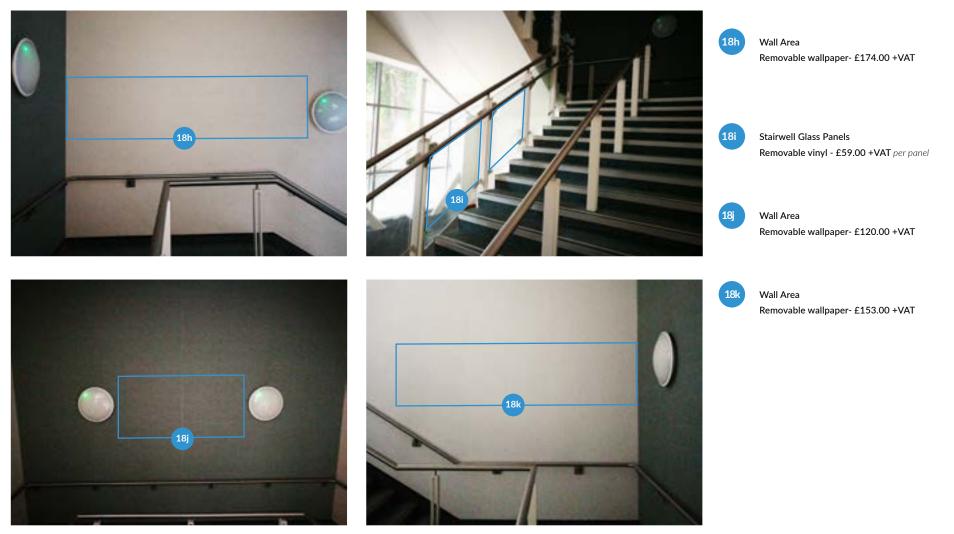

#### Second Entrance

| 1 FLOOR PLANS               | 5 STAIRCASE TO 1ST FLOOR | 9 2ND FLOOR LANDING | 13 PAKISTAN ROOM    | 17 MAIN LIFTS             |                              |
|-----------------------------|--------------------------|---------------------|---------------------|---------------------------|------------------------------|
| 2 OSC STAND ENTRANCE        | 6 1ST FLOOR LANDING      | 10 ENGLAND SUITE    | 14 DEBENTURE LOUNGE | 18 SECOND ENTRANCE / LIFT |                              |
| <b>3</b> RECEPTION ENTRANCE | 7 ASHES SUITE            | 11 JARDINE SUITE    | 15 INDIA ROOM       |                           | - (<                         |
| 4 RECEPTION                 | 8 STAIRCASE TO 2ND FLOOR | 12 SUITE 3          | 16 JOHN MAJOR ROOM  |                           | $\left( \rightarrow \right)$ |

#### Second Entrance

| 1 FLOOR PLANS        | 5 STAIRCASE TO 1ST FLOOR | 9 2ND FLOOR LANDING | 13 PAKISTAN ROOM    | 17 MAIN LIFTS             |  |
|----------------------|--------------------------|---------------------|---------------------|---------------------------|--|
| 2 OSC STAND ENTRANCE | 6 1ST FLOOR LANDING      | 10 ENGLAND SUITE    | 14 DEBENTURE LOUNGE | 18 SECOND ENTRANCE / LIFT |  |
| 3 RECEPTION ENTRANCE | 7 ASHES SUITE            | 11 JARDINE SUITE    | 15 INDIA ROOM       |                           |  |
| 4 RECEPTION          | 8 STAIRCASE TO 2ND FLOOR | 12 SUITE 3          | 16 JOHN MAJOR ROOM  |                           |  |