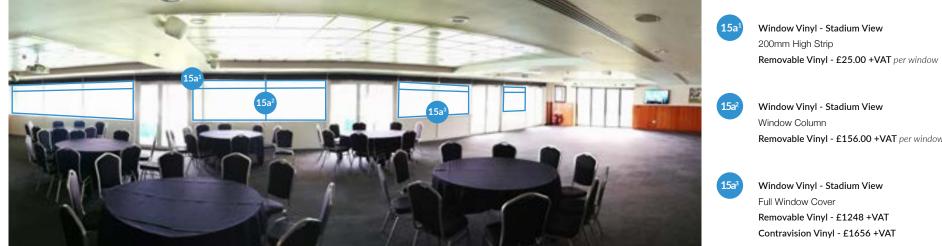

## India Room

Removable Vinyl - £156.00 +VAT per window

Removable Vinyl - £1248 +VAT

15b

**Canvas Pictures** 

6x Foamex Board - £64.00 +VAT per board

Neil Drysdale | neil.drysdale@psav.com | +44 (0) 20 7820 5714 | +44 (0) 7738 852 837 \*All Pricing Excludes Delivery and Installation. Print ready Artwork Required 10 days prior to Install