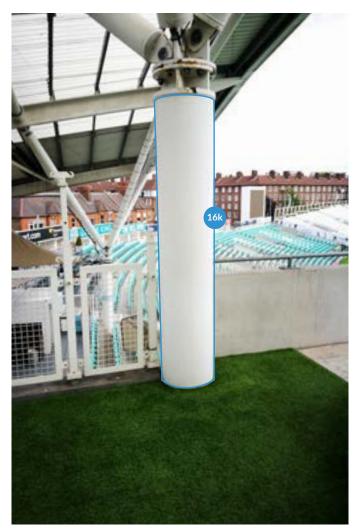

# John Major Room - Terrace

16k Pillar Wrap PVC Cover - £206.00 +VAT

Table Top

161

Removable Vinyl - £26.00 +VAT Removable Vinyl - £111.00 +VAT

| 1 FLOOR PLANS               | 5 STAIRCASE TO 1ST FLOOR | 9 2ND FLOOR LANDING | 13 PAKISTAN ROOM    | 17 MAIN LIFTS             |                  |
|-----------------------------|--------------------------|---------------------|---------------------|---------------------------|------------------|
| 2 OSC STAND ENTRANCE        | 6 1ST FLOOR LANDING      | 10 ENGLAND SUITE    | 14 DEBENTURE LOUNGE | 18 SECOND ENTRANCE / LIFT |                  |
| <b>3</b> RECEPTION ENTRANCE | 7 ASHES SUITE            | 11 JARDINE SUITE    | 15 INDIA ROOM       |                           |                  |
| 4 RECEPTION                 | 8 STAIRCASE TO 2ND FLOOR | 12 SUITE 3          | 16 JOHN MAJOR ROOM  |                           | $( \rightarrow)$ |