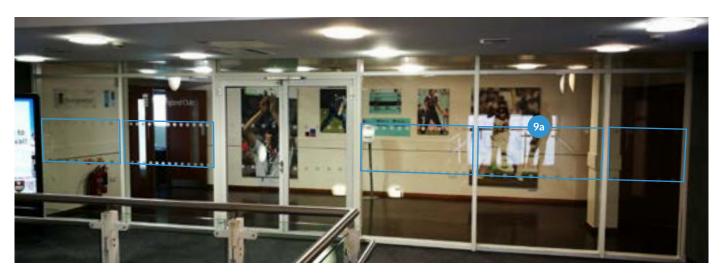

## 2nd Floor Landing

9a

9b

Glass Entrance - Strip Cover 4x Contravision Vinyl - £77.00 +VAT per panel 1x Contravision Vinyl - £44.00+VAT

Glass Entrance - Full Cover 4x Contravision Vinyl - £268.00 +VAT *per panel* 1x Contravision Vinyl - £152.00 +VAT