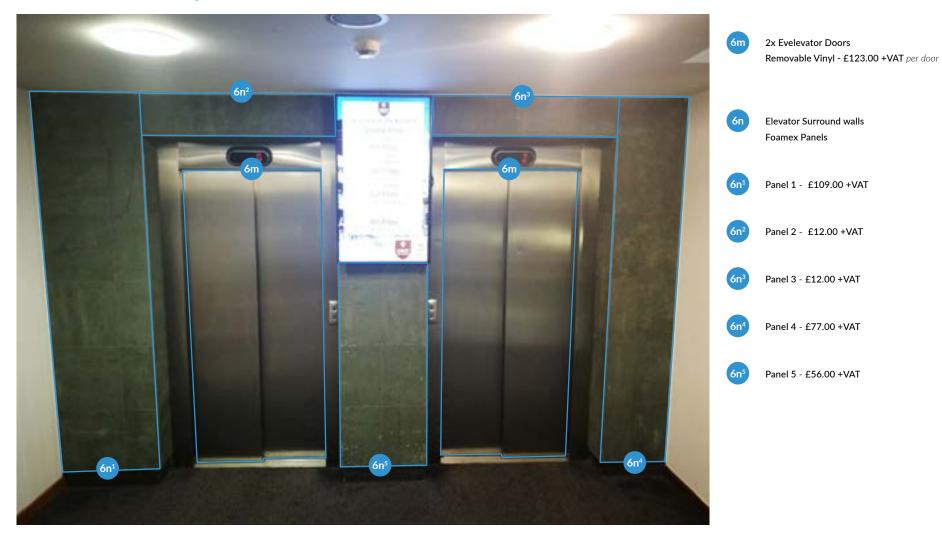

## Main Lifts

| 1 FLOOR PLANS               | 5 STAIRCASE TO 1ST FLOOR | 9 2ND FLOOR LANDING | 13 PAKISTAN ROOM    | 17 MAIN LIFTS             |                 |
|-----------------------------|--------------------------|---------------------|---------------------|---------------------------|-----------------|
| 2 OSC STAND ENTRANCE        | 6 1ST FLOOR LANDING      | 10 ENGLAND SUITE    | 14 DEBENTURE LOUNGE | 18 SECOND ENTRANCE / LIFT |                 |
| <b>3</b> RECEPTION ENTRANCE | 7 ASHES SUITE            | 11 JARDINE SUITE    | 15 INDIA ROOM       |                           |                 |
| 4 RECEPTION                 | 8 STAIRCASE TO 2ND FLOOR | 12 SUITE 3          | 16 JOHN MAJOR ROOM  |                           | $( \rightarrow$ |