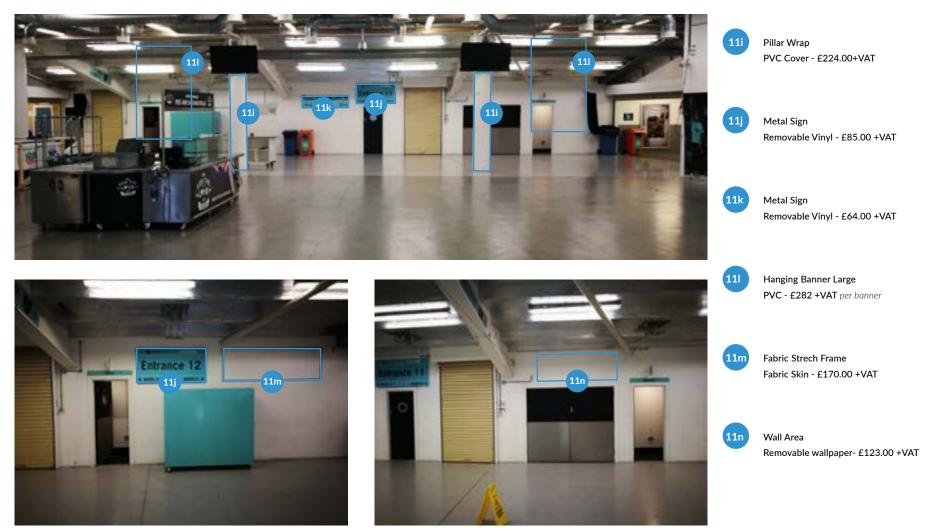

Canvas Pictures 10x Foamex Board - £64.00 +VAT per board

16c

Wall Area Removable wallpaper- £18.00 +VAT

(KIA) OVAL

EVENTS &

| 1 FLOOR PLANS               | 5 STAIRCASE TO 1ST FLOOR | 9 2ND FLOOR LANDING | 13 PAKISTAN ROOM    | 17 MAIN LIFTS             |                   |
|-----------------------------|--------------------------|---------------------|---------------------|---------------------------|-------------------|
| 2 OSC STAND ENTRANCE        | 6 1ST FLOOR LANDING      | 10 ENGLAND SUITE    | 14 DEBENTURE LOUNGE | 18 SECOND ENTRANCE / LIFT |                   |
| <b>3</b> RECEPTION ENTRANCE | 7 ASHES SUITE            | 11 JARDINE SUITE    | 15 INDIA ROOM       |                           |                   |
| 4 RECEPTION                 | 8 STAIRCASE TO 2ND FLOOR | 12 SUITE 3          | 16 JOHN MAJOR ROOM  |                           | $( \Rightarrow )$ |

#### Ashes Suite

7a<sup>1</sup>

Bar Branding - Bar Wall Panels Foamex Boards - £81.00 +VAT per board

Bar Branding - Glass Bar Vinyl Foamex Boards - £49.00 +VAT per panel

Dividing Wall to Suite 3 Removable Wallpaper - £267.00 +VAT per panel Full Wall Cover - £1869.00 +VAT

Dividing Wall to Australia Room Removable Wallpaper - £267.00 +VAT per panel Full Wall Cover - £1869.00 +VAT

| 1 FLOOR PLANS        | 5 STAIRCASE TO 1ST FLOOR | 9 2ND FLOOR LANDING | 13 PAKISTAN ROOM    | 17 MAIN LIFTS             |                  |
|----------------------|--------------------------|---------------------|---------------------|---------------------------|------------------|
| 2 OSC STAND ENTRANCE | 6 1ST FLOOR LANDING      | 10 ENGLAND SUITE    | 14 DEBENTURE LOUNGE | 18 SECOND ENTRANCE / LIFT |                  |
| 3 RECEPTION ENTRANCE | 7 ASHES SUITE            | 11 JARDINE SUITE    | 15 INDIA ROOM       |                           |                  |
| 4 RECEPTION          | 8 STAIRCASE TO 2ND FLOOR | 12 SUITE 3          | 16 JOHN MAJOR ROOM  |                           | $( \rightarrow)$ |