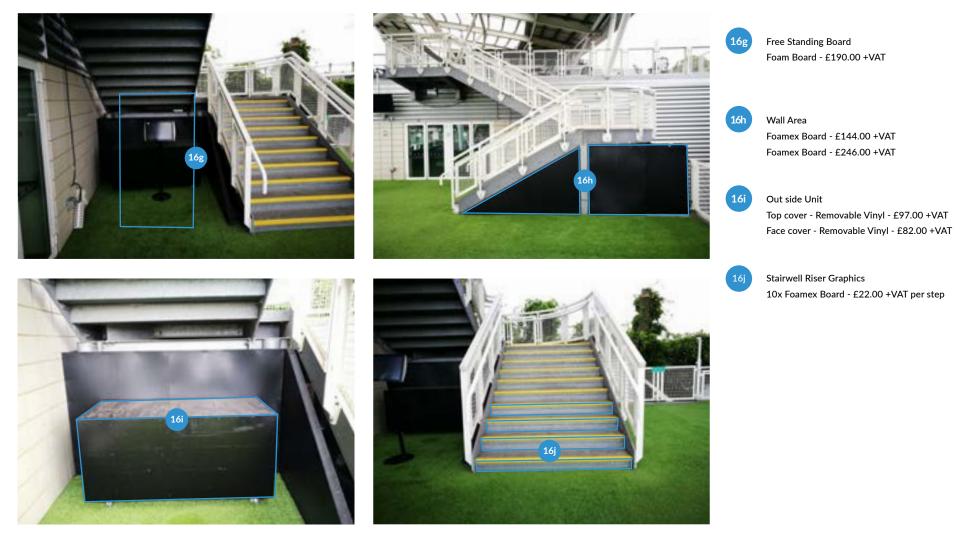

## John Major Room - Terrace

| 1 FLOOR PLANS               | 5 STAIRCASE TO 1ST FLOOR | 9 2ND FLOOR LANDING | 13 PAKISTAN ROOM    | 17 MAIN LIFTS             |              |
|-----------------------------|--------------------------|---------------------|---------------------|---------------------------|--------------|
| 2 OSC STAND ENTRANCE        | 6 1ST FLOOR LANDING      | 10 ENGLAND SUITE    | 14 DEBENTURE LOUNGE | 18 SECOND ENTRANCE / LIFT |              |
| <b>3</b> RECEPTION ENTRANCE | 7 ASHES SUITE            | 11 JARDINE SUITE    | 15 INDIA ROOM       |                           |              |
|                             | 8 STAIRCASE TO 2ND FLOOR | 12 SUITE 3          | 16 JOHN MAJOR ROOM  |                           | (  ightarrow |

# John Major Room - Terrace

16k Pillar Wrap PVC Cover - £206.00 +VAT

Table Top

161

Removable Vinyl - £26.00 +VAT Removable Vinyl - £111.00 +VAT

| 1 FLOOR PLANS               | 5 STAIRCASE TO 1ST FLOOR | 9 2ND FLOOR LANDING | 13 PAKISTAN ROOM    | 17 MAIN LIFTS             |                  |
|-----------------------------|--------------------------|---------------------|---------------------|---------------------------|------------------|
| 2 OSC STAND ENTRANCE        | 6 1ST FLOOR LANDING      | 10 ENGLAND SUITE    | 14 DEBENTURE LOUNGE | 18 SECOND ENTRANCE / LIFT |                  |
| <b>3</b> RECEPTION ENTRANCE | 7 ASHES SUITE            | 11 JARDINE SUITE    | 15 INDIA ROOM       |                           |                  |
| 4 RECEPTION                 | 8 STAIRCASE TO 2ND FLOOR | 12 SUITE 3          | 16 JOHN MAJOR ROOM  |                           | $( \rightarrow)$ |