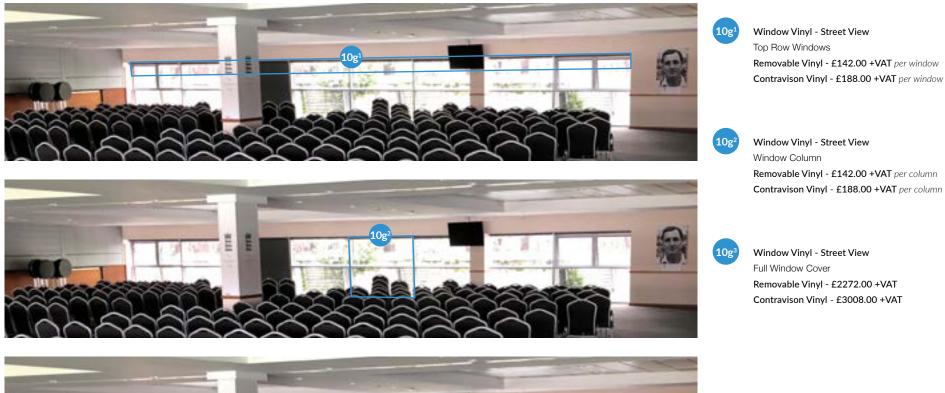

Window Graphics - Street View Middle Row Windows Removable Vinyl - £144.00 +VAT per window Contravison Vinyl - £191.00 +VAT per window

Window Graphics - Street View Column of Windows Removable Vinyl - £144.00 +VAT per window Contravison Vinyl - £191.00 +VAT per window

Window Graphics - Street View Full Window Cover Removable Vinyl - £2033.00 +VAT Contravison Vinyl - £2691.00 +VAT