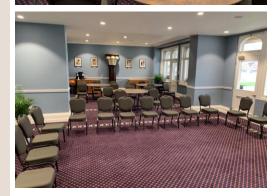

## PRINCE OF WALES

The Prince of Wales Room is located on the second floor if the pavilion. This room can accommodate up to 60 in cabaret layout, 80 in theatre style and has a stunning balcony overlooking the pitch for a reception style event.

| SET-UP TYPE | QUANITY |
|-------------|---------|
| Theatre     | 70      |
| Cabaret     | 70      |
| Dining      | 70      |
| Reception   | 80      |
| U-Shape     | 46      |
| Classroom   | Bespoke |