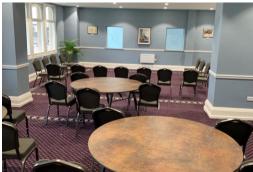

## PRINCE OF WALES

The Prince of Wales Room is located on the second floor if the pavilion. This room can accommodate up to 60 in cabaret layout, 80 in theatre style and has a stunning balcony overlooking the pitch for a reception style event.

| SET-UP TYPE | QUANITY |
|-------------|---------|
| Theatre     | 70      |
| Cabaret     | 70      |
| Dining      | 70      |
| Reception   | 80      |
| U-Shape     | 46      |
| Classroom   | Bespoke |