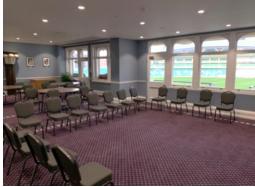

## PRINCE OF WALES

The Prince of Wales Room is located on the second floor if the pavilion. This room can accommodate up to 60 in cabaret layout, 80 in theatre style and has a stunning balcony overlooking the pitch for a reception style event.

| SET-UP TYPE | QUANITY |
|-------------|---------|
| Theatre     | 70      |
| Cabaret     | 70      |
| Dining      | 70      |
| Reception   | 80      |
| U-Shape     | 46      |
| Classroom   | Bespoke |