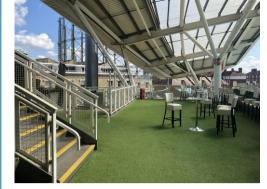

### CORINTHIAN ROOF TERRACE

The Corinthian Roof Terrace is the Kia Oval's "hidden gem". Sitting right at the top of the JM Finn Stand, this covered area can hold up to an impressive 600 guests on an informal basis. There are spectacular views of the pitch on one side and the impressive London skyline on the other side. There are food service stations, bars and even a DJ booth on the Corinthian Roof Terrace, making the area perfect for summer parties or post-conference

| SET-UP TYPE | QUANITY |
|-------------|---------|
| Reception   | 600     |

| DIMENSIONS |     |  |
|------------|-----|--|
| Length     |     |  |
| Width      | 15  |  |
| Sqm2       | 569 |  |