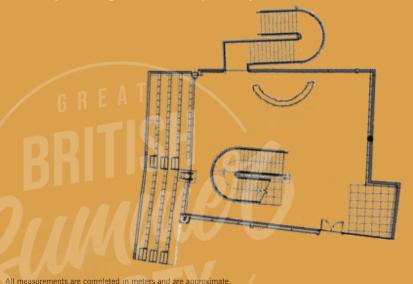

# INDIA ROOM

The India Suite is located on the second floor of the JM Finn Stand.

There is a large private covered terrace with a bar, which makes the room perfect for summer conferences with an al fresco lunch or perhaps a post-conference Pimms whilst watching the cricket? There is complimentary Wi-Fi for all delegates inside the suite

| SET-UP TYPE | QUANTITY |
|-------------|----------|
| Theatre     | 170      |
| Cabaret     | 140      |
| Dining      | 160      |
| Reception   | 200      |
| U-Shape     | 78       |
| Classroom   | 55       |

| DIMENSIONS |     |  |
|------------|-----|--|
| Length     | 23  |  |
| Width      | 9   |  |
| Height     | 2.3 |  |
| Sqm2       | 234 |  |