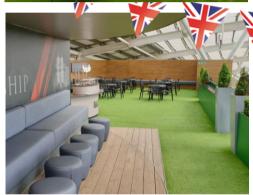

# 1845 TERRACE

The 1845 Terrace, named after the year Surrey Cricket Club was formed, is located on the third floor of the JM Finn Stand.

on an informal basis, the Terrace is perfect for end of conference drinks, or maybe a BBQ lunch for your delegates to break up the day.

| SET-UP TYPE | QUANITY |
|-------------|---------|
| Reception   | 85      |

| DIMENSIONS |     |  |
|------------|-----|--|
| Length     |     |  |
| Width      |     |  |
| Sqm2       | 100 |  |

JOHN MAJOR ROOM