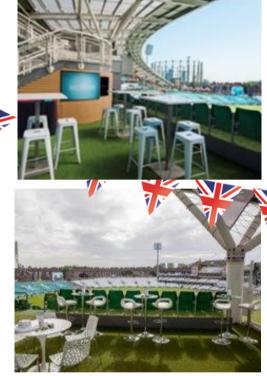

### CORINTHIAN ROOF TERRACE

The Corinthian Roof Terrace is the Kia Oval's "hidden gem". Sitting right at the top of the JM Finn Stand, this covered area can hold up to an impressive 600 guests on an informal basis. There are spectacular views of the pitch on one side and the impressive London skyline on the other side. There are food service stations, bars and even a DJ booth on the Corinthian Roof Terrace, making the area perfect for summer parties or post-conference

| SET-UP TYPE | QUANITY |
|-------------|---------|
| Reception   | 600     |

| DIMENSIONS |     |  |
|------------|-----|--|
| Length     |     |  |
| Width      | 15  |  |
| Sqm2       | 569 |  |