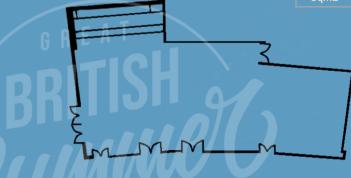

# 1845 TERRACE

The 1845 Terrace, named after the year Surrey Cricket Club was formed, is located on the third floor of the JM Finn Stand.

on an informal basis, the Terrace is perfect for end of conference drinks, or maybe a BBQ lunch for your delegates to break up the day.

| SET-UP TYPE | QUANITY |
|-------------|---------|
| Reception   | 85      |

| DIMENSIONS |     |  |
|------------|-----|--|
| Length     |     |  |
| Width      |     |  |
| Sqm2       | 100 |  |

JOHN MAJOR ROOM