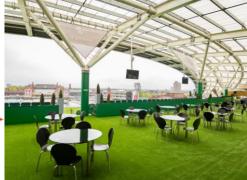

### CORINTHIAN ROOF TERRACE

The Corinthian Roof Terrace is the Kia Oval's "hidden gem". Sitting right at the top of the JM Finn Stand, this covered area can hold up to an impressive 600 guests on an informal basis. There are spectacular views of the pitch on one side and the impressive London skyline on the other side. There are food service stations, bars and even a DJ booth on the Corinthian Roof Terrace, making the area perfect for summer parties or post-conference

| SET-UP TYPE | QUANITY |
|-------------|---------|
| Reception   | 600     |

| DIMENSIONS |     |  |
|------------|-----|--|
| Length     |     |  |
| Width      | 15  |  |
| Sqm2       | 569 |  |