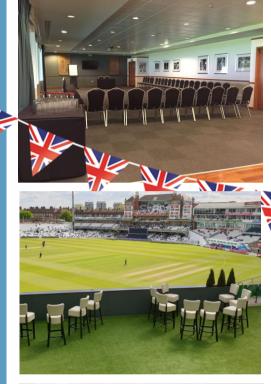

# INDIA ROOM

The India Suite is located on the second floor of the JM Finn Stand.

There is a large private covered terrace with a bar, which makes the room perfect for summer conferences with an al fresco lunch or perhaps a post-conference Pimms whilst watching the cricket? There is complimentary Wi-Fi for all delegates inside the suite

| SET-UP TYPE | QUANTITY |
|-------------|----------|
| Theatre     | 170      |
| Cabaret     | 140      |
| Dining      | 160      |
| Reception   | 200      |
| U-Shape     | 78       |
| Classroom   | 55       |

| DIMENSIONS |     |  |
|------------|-----|--|
| Length     | 23  |  |
| Width      | 9   |  |
| Height     | 2.3 |  |
| Sqm2       | 234 |  |