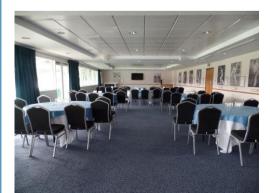

# INDIA ROOM

The India Suite is located on the second floor of the JM Finn Stand.

There is a large private covered terrace with a bar, which makes the room perfect for summer conferences with an al fresco lunch or perhaps a post-conference Pimms whilst watching the cricket? There is complimentary Wi-Fi for all delegates inside the suite

| SET-UP TYPE | QUANTITY |
|-------------|----------|
| Theatre     | 170      |
| Cabaret     | 140      |
| Dining      | 160      |
| Reception   | 200      |
| U-Shape     | 78       |
| Classroom   | 55       |

| DIMENSIONS |     |  |
|------------|-----|--|
| Length     | 23  |  |
| Width      | 9   |  |
| Height     | 2.3 |  |
| Sqm2       | 234 |  |