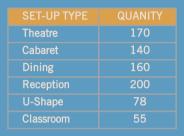

| SET-UP TYPE | QUANTITY |
|-------------|----------|
| Theatre     | 170      |
| Cabaret     | 140      |
| Dining      | 160      |
| Reception   | 200      |
| U-Shape     | 78       |
| Classroom   | 55       |