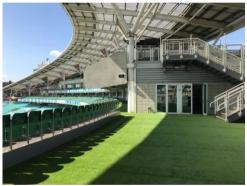

### CORINTHIAN ROOF TERRACE

The Corinthian Roof Terrace is the Kia Oval's "hidden gem". Sitting right at the top of the JM Finn Stand, this covered area can hold up to an impressive 600 guests on an informal basis. There are spectacular views of the pitch on one side and the impressive London skyline on the other side. There are food service stations, bars and even a DJ booth on the Corinthian Roof Terrace, making the area perfect for summer parties or post-conference

| SET-UP TYPE | QUANITY |
|-------------|---------|
| Reception   | 600     |

| DIMENSIONS |     |  |
|------------|-----|--|
| Length     |     |  |
| Width      | 15  |  |
| Sqm2       | 569 |  |