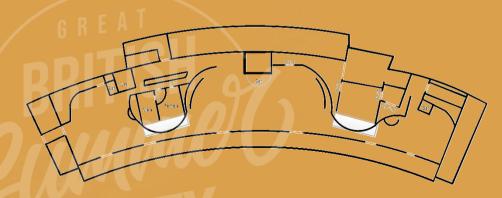

### CORINTHIAN ROOF TERRACE

The Corinthian Roof Terrace is the Kia Oval's "hidden gem". Sitting right at the top of the JM Finn Stand, this covered area can hold up to an impressive 600 guests on an informal basis. There are spectacular views of the pitch on one side and the impressive London skyline on the other side. There are food service stations, bars and even a DJ booth on the Corinthian Roof Terrace, making the area perfect for summer parties or post-conference

| SET-UP TYPE | QUANITY |
|-------------|---------|
| Reception   | 600     |

| DIMENSIONS |     |  |
|------------|-----|--|
| Length     |     |  |
| Width      | 15  |  |
| Sqm2       | 569 |  |