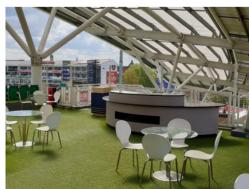

# 1845 TERRACE

The 1845 Terrace, named after the year Surrey Cricket Club was formed, is located on the third floor of the JM Finn Stand.

on an informal basis, the Terrace is perfect for end of conference drinks, or maybe a BBQ lunch for your delegates to break up the day.

| SET-UP TYPE | QUANITY |
|-------------|---------|
| Reception   | 85      |

| DIMENSIONS |     |  |
|------------|-----|--|
| Length     |     |  |
| Width      |     |  |
| Sqm2       | 100 |  |

JOHN MAJOR ROOM