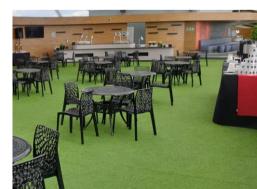

# INDIA ROOM

The India Suite is located on the second floor of the JM Finn Stand.

There is a large private covered terrace with a bar, which makes the room perfect for summer conferences with an al fresco lunch or perhaps a post-conference Pimms whilst watching the cricket? There is complimentary Wi-Fi for all delegates inside the suite

| SET-UP TYPE | QUANTITY |
|-------------|----------|
| Theatre     | 170      |
| Cabaret     | 140      |
| Dining      | 160      |
| Reception   | 200      |
| U-Shape     | 78       |
| Classroom   | 55       |

| DIMENSIONS |     |  |
|------------|-----|--|
| Length     | 23  |  |
| Width      | 9   |  |
| Height     | 2.3 |  |
| Sqm2       | 234 |  |