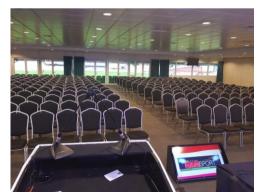

## ASHES SUITE

The Ashes Suite, named after the famous and ancient Cricket series between England and Australia, is located on the first floor. The space can accommodate 500 guests informally, up to 420 dining or 350 theatre style. With a wall of windows overlooking the pitch, the room features an abundance of natural daylight and has complimentary high-speed Wi-Fi for all your delegates.