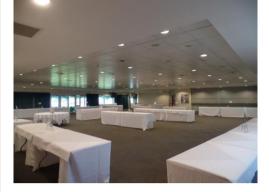

## ASHES SUITE

The Ashes Suite, named after the famous and ancient Cricket series between England and Australia, is located on the first floor. The space can accommodate 500 guests informally, up to 420 dining or 350 theatre style. With a wall of windows overlooking the pitch, the room features an abundance of natural daylight and has complimentary high-speed Wi-Fi for all your delegates.