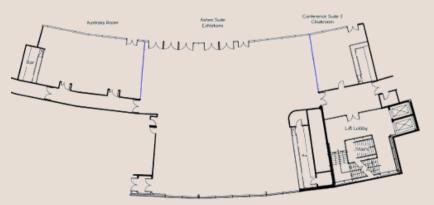

## ASHES SUITE

The Ashes Suite, named after the famous and ancient Cricket series between England and Australia, is located on the first floor. The space can accommodate 500 guests informally, up to 420 dining or 350 theatre style. With a wall of windows overlooking the pitch, the room features an abundance of natural daylight and has complimentary high-speed Wi-Fi for all your delegates.