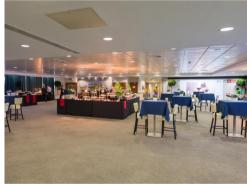

## ASHES SUITE

The Ashes Suite, named after the famous and ancient Cricket series between England and Australia, is located on the first floor. The space can accommodate 500 guests informally, up to 420 dining or 350 theatre style. With a wall of windows overlooking the pitch, the room features an abundance of natural daylight and has complimentary high-speed Wi-Fi for all your delegates.