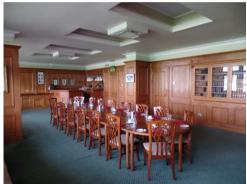

## **COMMITTEE ROOM**

The Committee Room is the "inner sanctum" of the Kia Oval. This intimate room can accommodate up to 28 guests, boardroom style. Hosting royalty, politicians and celebrities on major matchdays, the Committee Room is the perfect space for your high-level boardroom meeting or dinner.