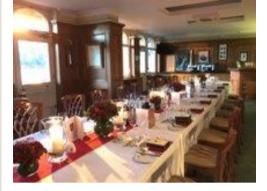

## **COMMITTEE ROOM**

The Committee Room is the "inner sanctum" of the Kia Oval. This intimate room can accommodate up to 28 guests, boardroom style. Hosting royalty, politicians and celebrities on major matchdays, the Committee Room is the perfect space for your high-level boardroom meeting or dinner.