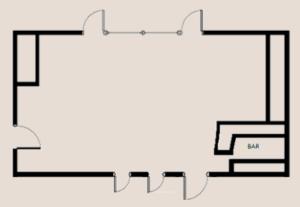

## **COMMITTEE ROOM**

The Committee Room is the "inner sanctum" of the Kia Oval. This intimate room can accommodate up to 28 guests, boardroom style. Hosting royalty, politicians and celebrities on major matchdays, the Committee Room is the perfect space for your high-level boardroom meeting or dinner.