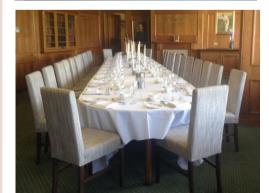

## **COMMITTEE ROOM**

The Committee Room is the "inner sanctum" of the Kia Oval. This intimate room can accommodate up to 28 guests, boardroom style. Hosting royalty, politicians and celebrities on major matchdays, the Committee Room is the perfect space for your high-level boardroom meeting or dinner.