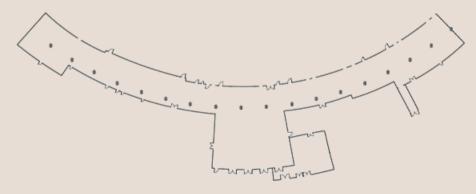

## JARDINE SUITE - WINTER

The Jardine Suite is the Kia Oval's ultimate "blank canvas" room.
Situated on the ground floor of the JM Finn stand, the room features a large central area flanked by two large wings, and is perfect for exhibitions of up to 50 shell scheme stands. The Capacities to the right are for the central section only.

| DIMENSIONS |      |
|------------|------|
| Length     | 126  |
| Width      | 24   |
| Height     | 4.5  |
| Sqm2       | 1549 |