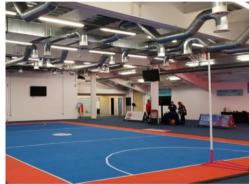

## JARDINE SUITE - WINTER

The Jardine Suite is the Kia Oval's ultimate "blank canvas" room.
Situated on the ground floor of the JM Finn stand, the room features a large central area flanked by two large wings, and is perfect for exhibitions of up to 50 shell scheme stands. The Capacities to the right are for the central section only.

## JARDINE SUITE - SUMMER

The Jardine Suite is the Kia Oval's ultimate "blank canvas" room.
Situated on the ground floor of the JM Finn stand, the room features a large central area flanked by two large wings, and is perfect for exhibitions of up to 50 shell scheme stands. During the Summer (May to September) additional Bars will be added into the central area reducing the capacity to the below.