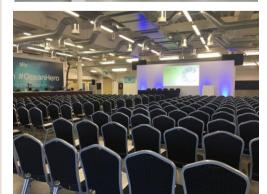

## JARDINE SUITE - WINTER

The Jardine Suite is the Kia Oval's ultimate "blank canvas" room.
Situated on the ground floor of the JM Finn stand, the room features a large central area flanked by two large wings, and is perfect for exhibitions of up to 50 shell scheme stands. The Capacities to the right are for the central section only.

| SET-UP TYPE | QUANITY |
|-------------|---------|
| Theatre     | 450     |
| Cabaret     | 330     |
| Dining      | 450     |
| Reception   | 500     |
| U-Shape     | Bespoke |
| Classroom   | Bespoke |

## JARDINE SUITE - SUMMER

The Jardine Suite is the Kia Oval's ultimate "blank canvas" room.
Situated on the ground floor of the JM Finn stand, the room features a large central area flanked by two large wings, and is perfect for exhibitions of up to 50 shell scheme stands. During the Summer (May to September) additional Bars will be added into the central area reducing the capacity to the below.

| SET-UP TYPE | QUANITY |
|-------------|---------|
| Theatre     | 400     |
| Cabaret     | 270     |
| Dining      | 370     |
| Reception   | 450     |
| U-Shape     | Bespoke |
| Classroom   | Bespoke |