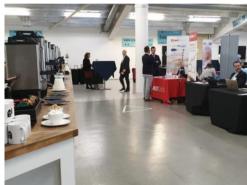

## JARDINE SUITE - WINTER

The Jardine Suite is the Kia Oval's ultimate "blank canvas" room.
Situated on the ground floor of the JM Finn stand, the room features a large central area flanked by two large wings, and is perfect for exhibitions of up to 50 shell scheme stands. The Capacities to the right are for the central section only.

## JARDINE SUITE - SUMMER

The Jardine Suite is the Kia Oval's ultimate "blank canvas" room.
Situated on the ground floor of the JM Finn stand, the room features a large central area flanked by two large wings, and is perfect for exhibitions of up to 50 shell scheme stands. During the Summer (May to September) additional Bars will be added into the central area reducing the capacity to the below.