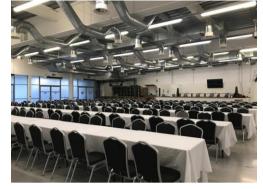

## JARDINE SUITE - WINTER

The Jardine Suite is the Kia Oval's ultimate "blank canvas" room.
Situated on the ground floor of the JM Finn stand, the room features a large central area flanked by two large wings, and is perfect for exhibitions of up to 50 shell scheme stands. The Capacities to the right are for the central section only.

| SET-UP TYPE | QUANITY |
|-------------|---------|
| Theatre     | 450     |
| Cabaret     | 330     |
| Dining      | 450     |
| Reception   | 500     |
| U-Shape     | Bespoke |
| Classroom   | Bespoke |

## JARDINE SUITE - SUMMER

The Jardine Suite is the Kia Oval's ultimate "blank canvas" room.
Situated on the ground floor of the JM Finn stand, the room features a large central area flanked by two large wings, and is perfect for exhibitions of up to 50 shell scheme stands. During the Summer (May to September) additional Bars will be added into the central area reducing the capacity to the below.

| SET-UP TYPE | QUANITY |
|-------------|---------|
| Theatre     | 400     |
| Cabaret     | 270     |
| Dining      | 370     |
| Reception   | 450     |
| U-Shape     | Bespoke |
| Classroom   | Bespoke |