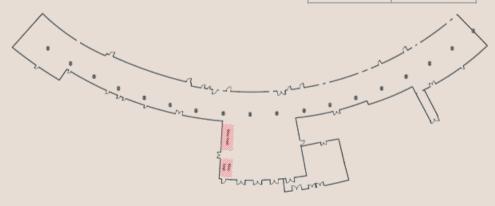

## JARDINE SUITE - WINTER

The Jardine Suite is the Kia Oval's ultimate "blank canvas" room.
Situated on the ground floor of the JM Finn stand, the room features a large central area flanked by two large wings, and is perfect for exhibitions of up to 50 shell scheme stands. The Capacities to the right are for the central section only.

## JARDINE SUITE - SUMMER

The Jardine Suite is the Kia Oval's ultimate "blank canvas" room.
Situated on the ground floor of the JM Finn stand, the room features a large central area flanked by two large wings, and is perfect for exhibitions of up to 50 shell scheme stands. During the Summer (May to September) additional Bars will be added into the central area reducing the capacity to the below.