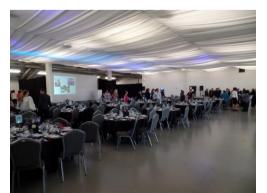

## JARDINE SUITE - WINTER

The Jardine Suite is the Kia Oval's ultimate "blank canvas" room.
Situated on the ground floor of the JM Finn stand, the room features a large central area flanked by two large wings, and is perfect for exhibitions of up to 50 shell scheme stands. The Capacities to the right are for the central section only.

## JARDINE SUITE - SUMMER

The Jardine Suite is the Kia Oval's ultimate "blank canvas" room.
Situated on the ground floor of the JM Finn stand, the room features a large central area flanked by two large wings, and is perfect for exhibitions of up to 50 shell scheme stands. During the Summer (May to September) additional Bars will be added into the central area reducing the capacity to the below.