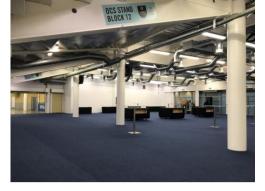

## JARDINE SUITE - WINTER

The Jardine Suite is the Kia Oval's ultimate "blank canvas" room.
Situated on the ground floor of the JM Finn stand, the room features a large central area flanked by two large wings, and is perfect for exhibitions of up to 50 shell scheme stands. The Capacities to the right are for the central section only.

## JARDINE SUITE - SUMMER

The Jardine Suite is the Kia Oval's ultimate "blank canvas" room.
Situated on the ground floor of the JM Finn stand, the room features a large central area flanked by two large wings, and is perfect for exhibitions of up to 50 shell scheme stands. During the Summer (May to September) additional Bars will be added into the central area reducing the capacity to the below.