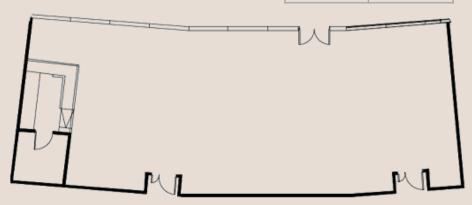

## PAKISTAN ROOM

The Pakistan Suite is located on the first floor and features outstanding views of the famous Oval wicket. One of the more intimate rooms in the JM Finn Stand, the maximum capacity for an informal event is 120, whilst the room can hold 110 in a theatre or 100 dining capacity. With the pitch views comes plenty of natural daylight and complimentary highspeed Wi-Fi for all delegates.

| DIMENSIONS |     |  |
|------------|-----|--|
| Length     | 19  |  |
| Width      | 7   |  |
| Height     | 2.7 |  |
| Sqm2       | 153 |  |