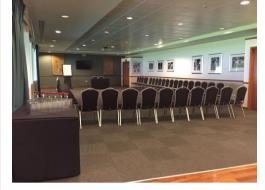

## PAKISTAN ROOM

The Pakistan Suite is located on the first floor and features outstanding views of the famous Oval wicket. One of the more intimate rooms in the JM Finn Stand, the maximum capacity for an informal event is 120, whilst the room can hold 110 in a theatre or 100 dining capacity. With the pitch views comes plenty of natural daylight and complimentary highspeed Wi-Fi for all delegates.

| SET-UP TYPE | QUANITY |
|-------------|---------|
| Theatre     | 110     |
| Cabaret     | 80      |
| Dining      | 100     |
| Reception   | 120     |
| U-Shape     | 51      |
| Classroom   | 48      |