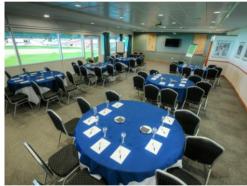

## PAKISTAN ROOM

The Pakistan Suite is located on the first floor and features outstanding views of the famous Oval wicket. One of the more intimate rooms in the JM Finn Stand, the maximum capacity for an informal event is 120, whilst the room can hold 110 in a theatre or 100 dining capacity. With the pitch views comes plenty of natural daylight and complimentary highspeed Wi-Fi for all delegates.

| SET-UP TYPE | QUANITY |
|-------------|---------|
| Theatre     | 110     |
| Cabaret     | 80      |
| Dining      | 100     |
| Reception   | 120     |
| U-Shape     | 51      |
| Classroom   | 48      |