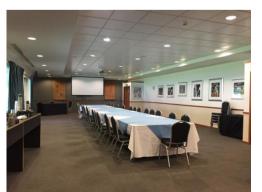

## PAKISTAN ROOM

The Pakistan Suite is located on the first floor and features outstanding views of the famous Oval wicket. One of the more intimate rooms in the JM Finn Stand, the maximum capacity for an informal event is 120, whilst the room can hold 110 in a theatre or 100 dining capacity. With the pitch views comes plenty of natural daylight and complimentary highspeed Wi-Fi for all delegates.

| SET-UP TYPE | QUANITY |
|-------------|---------|
| Theatre     | 110     |
| Cabaret     | 80      |
| Dining      | 100     |
| Reception   | 120     |
| U-Shape     | 51      |
| Classroom   | 48      |