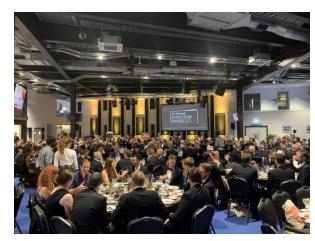

## **175 SUITE**

The largest space in the new stand can hold up to 700 people theatre style with floor to ceiling glass along the pitch facing walls. Included in the room hire is an organisers office as well as a viewing platform – perfect for pre-dinner entertainment. This room has access onto a private terrace as well as direct access into the Pavilion for breakout spaces.

| SET-UP TYPE | QUANITY |
|-------------|---------|
| Theatre     | 700     |
| Cabaret     | 450     |
| Dining      | 520     |
| Reception   | 900     |
| U-Shape     | Bespoke |
| Classroom   | Bespoke |