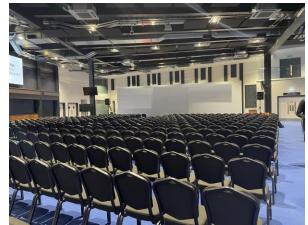

## **175 SUITE**

The largest space in the new stand can hold up to 700 people theatre style with floor to ceiling glass along the pitch facing walls. Included in the room hire is an organisers office as well as a viewing platform – perfect for pre-dinner entertainment. This room has access onto a private terrace as well as direct access into the Pavilion for breakout spaces.

| SET-UP TYPE | QUANITY |
|-------------|---------|
| Theatre     | 700     |
| Cabaret     | 450     |
| Dining      | 520     |
| Reception   | 900     |
| U-Shape     | Bespoke |
| Classroom   | Bespoke |