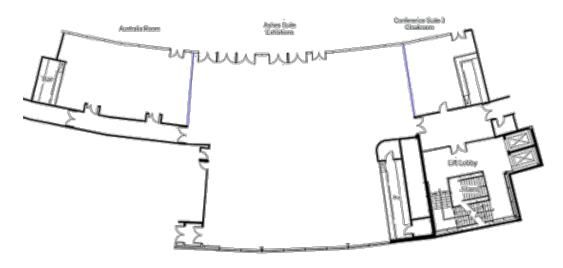

## **ASHES SUITE**

The Ashes Suite, named after the famous and ancient Cricket series between England and Australia, is located on the first floor. The space can accommodate 500 guests informally, up to 300 dining or 380 theatre style. With a wall of windows overlooking the pitch, the room features an abundance of natural daylight and has complimentary high-speed Wi-Fi for all your delegates.