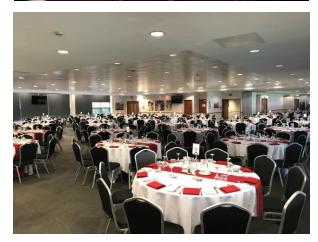

## **ASHES SUITE**

The Ashes Suite, named after the famous and ancient Cricket series between England and Australia, is located on the first floor. The space can accommodate 500 guests informally, up to 300 dining or 380 theatre style. With a wall of windows overlooking the pitch, the room features an abundance of natural daylight and has complimentary high-speed Wi-Fi for all your delegates.