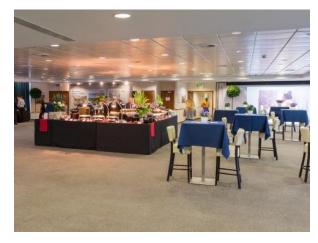

## **ASHES SUITE**

The Ashes Suite, named after the famous and ancient Cricket series between England and Australia, is located on the first floor. The space can accommodate 500 guests informally, up to 300 dining or 380 theatre style. With a wall of windows overlooking the pitch, the room features an abundance of natural daylight and has complimentary high-speed Wi-Fi for all your delegates.