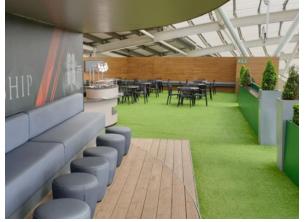

## **CORINTHIAN ROOF TERRACE**

The Corinthian Roof Terrace is the Kia Oval's "hidden gem". Sitting right at the top of the JM Finn Stand, this covered area can hold up to an impressive 600 guests on an informal basis. There are spectacular views of the pitch on one side and the impressive London skyline on the other side. There are food service stations, bars and even a DJ booth on the Corinthian Roof Terrace, making the area perfect for summer parties or post-conference drinks.