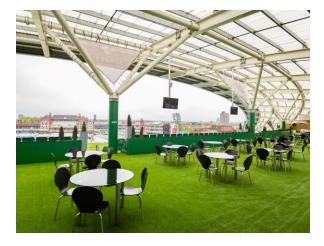

## **CORINTHIAN ROOF TERRACE**

The Corinthian Roof Terrace is the Kia Oval's "hidden gem". Sitting right at the top of the JM Finn Stand, this covered area can hold up to an impressive 600 guests on an informal basis. There are spectacular views of the pitch on one side and the impressive London skyline on the other side. There are food service stations, bars and even a DJ booth on the Corinthian Roof Terrace, making the area perfect for summer parties or post-conference drinks.