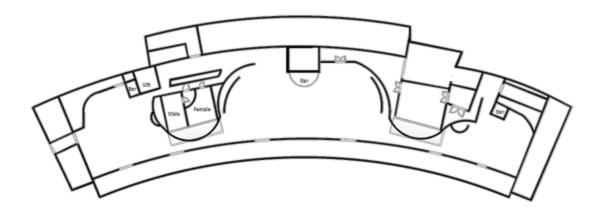

## **CORINTHIAN ROOF TERRACE**

The Corinthian Roof Terrace is the Kia Oval's "hidden gem". Sitting right at the top of the JM Finn Stand, this covered area can hold up to an impressive 600 guests on an informal basis. There are spectacular views of the pitch on one side and the impressive London skyline on the other side. There are food service stations, bars and even a DJ booth on the Corinthian Roof Terrace, making the area perfect for summer parties or post-conference drinks.