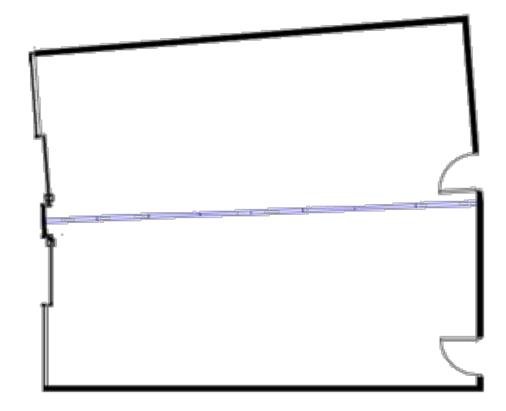

## **DOUBLE EXECUTIVE BOX**

Two of the Executive Boxes at the Kia Oval open up into a double sized room, working perfectly for smaller meetings of up to 50 guests.

Located on the third floor, there is a plasma screen in each Double Executive Box for presentations or viewings. The Double Boxes lead out onto private balconies overlooking the pitch, and include complimentary Wi-Fi and air conditioning.

| DIMENSIONS |     |
|------------|-----|
| Length     | 8   |
| Width      | 8   |
| Height     | 2.6 |
| Sqm2       | 64  |