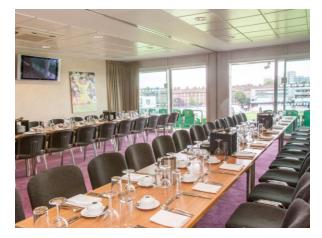

## **DOUBLE EXECUTIVE BOX**

Two of the Executive Boxes at the Kia Oval open up into a double sized room, working perfectly for smaller meetings of up to 50 guests.

Located on the third floor, there is a plasma screen in each Double Executive Box for presentations or viewings. The Double Boxes lead out onto private balconies overlooking the pitch, and include complimentary Wi-Fi and air conditioning.

| SET-UP TYPE | QUANITY |
|-------------|---------|
| Theatre     | 50      |
| Cabaret     | 32      |
| Dining      | 48      |
| Reception   | 50      |
| U-Shape     | 26      |
| Classroom   | 24      |