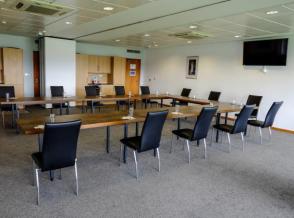

## **DOUBLE EXECUTIVE BOX**

Two of the Executive Boxes at the Kia Oval open up into a double sized room, working perfectly for smaller meetings of up to 50 guests.

Located on the third floor, there is a plasma screen in each Double Executive Box for presentations or viewings. The Double Boxes lead out onto private balconies overlooking the pitch, and include complimentary Wi-Fi and air conditioning.

| SET-UP TYPE | QUANITY |
|-------------|---------|
| Theatre     | 50      |
| Cabaret     | 32      |
| Dining      | 48      |
| Reception   | 50      |
| U-Shape     | 26      |
| Classroom   | 24      |