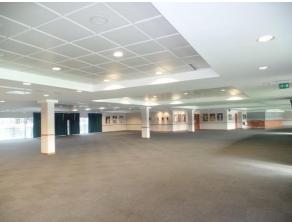

## **ENGLAND CLUB**

The England Club, is the largest purpose-built conference room in the JM Finn Stand. Capable of accommodating up to 650 guests theatre style, or 510 for a dinner, this second floor suite is one of the most versatile spaces at the Kia Oval. Doors lead directly onto the Club-Level balcony overlooking the pitch, and a wall of windows ensures natural daylight floods the room.