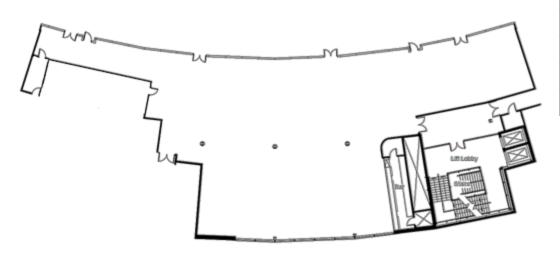

## **ENGLAND CLUB**

The England Club, is the largest purpose-built conference room in the JM Finn Stand. Capable of accommodating up to 650 guests theatre style, or 510 for a dinner, this second floor suite is one of the most versatile spaces at the Kia Oval. Doors lead directly onto the Club-Level balcony overlooking the pitch, and a wall of windows ensures natural daylight floods the room.

| DIMENSIONS |     |
|------------|-----|
| Length     | 29  |
| Width      | 20  |
| Height     | 2.5 |
| Sqm2       | 606 |