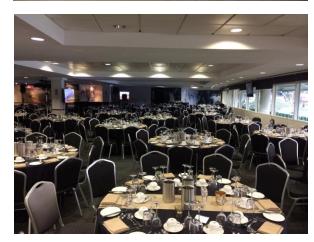

## **ENGLAND CLUB**

The England Club, is the largest purpose-built conference room in the JM Finn Stand. Capable of accommodating up to 650 guests theatre style, or 510 for a dinner, this second floor suite is one of the most versatile spaces at the Kia Oval. Doors lead directly onto the Club-Level balcony overlooking the pitch, and a wall of windows ensures natural daylight floods the room.

| SET-UP TYPE | QUANITY |
|-------------|---------|
| Theatre     | 700     |
| Cabaret     | 440     |
| Dining      | 500     |
| Reception   | 650     |
| U-Shape     | Bespoke |
| Classroom   | Bespoke |