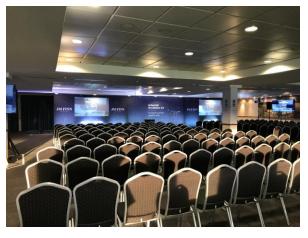

## **ENGLAND CLUB**

The England Club, is the largest purpose-built conference room in the JM Finn Stand. Capable of accommodating up to 650 guests theatre style, or 510 for a dinner, this second floor suite is one of the most versatile spaces at the Kia Oval. Doors lead directly onto the Club-Level balcony overlooking the pitch, and a wall of windows ensures natural daylight floods the room.

| SET-UP TYPE | QUANITY |
|-------------|---------|
| Theatre     | 700     |
| Cabaret     | 440     |
| Dining      | 500     |
| Reception   | 650     |
| U-Shape     | Bespoke |
| Classroom   | Bespoke |