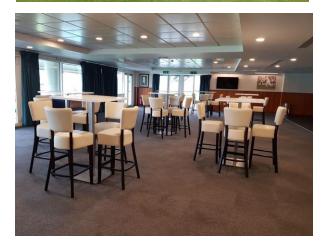

## **INDIA ROOM**

The India Suite is located on the second floor of the JM Finn Stand. There is a large private covered terrace with a bar, which makes the room perfect for summer conferences with an al fresco lunch or perhaps a post-conference Pimms whilst watching the cricket? There is complimentary Wi-Fi for all delegates inside the suite.