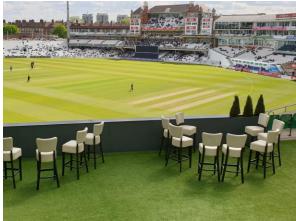

## **INDIA ROOM**

The India Suite is located on the second floor of the JM Finn Stand. There is a large private covered terrace with a bar, which makes the room perfect for summer conferences with an al fresco lunch or perhaps a post-conference Pimms whilst watching the cricket? There is complimentary Wi-Fi for all delegates inside the suite.