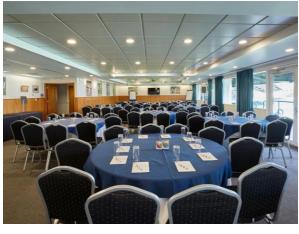

## **INDIA ROOM**

The India Suite is located on the second floor of the JM Finn Stand. There is a large private covered terrace with a bar, which makes the room perfect for summer conferences with an al fresco lunch or perhaps a post-conference Pimms whilst watching the cricket? There is complimentary Wi-Fi for all delegates inside the suite.

|      | 3 |
|------|---|
| ]    |   |
| En_M |   |

| SET-UP TYPE | QUANTITY |
|-------------|----------|
| Theatre     | 170      |
| Cabaret     | 140      |
| Dining      | 160      |
| Reception   | 200      |
| U-Shape     | 78       |
| Classroom   | 55       |