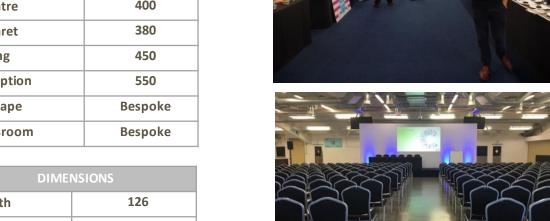

## **JARDINE SUITE**

The Jardine Suite is the Kia Oval's ultimate "blank canvas" room. Situated on the ground floor of the JM Finn stand, the room features a large central area flanked by two large wings, and is perfect for exhibitions of up to 50 shell scheme stands. The Capacities to the right are for the central section only.

| SET-UP TYPE | QUANITY |
|-------------|---------|
| Theatre     | 400     |
| Cabaret     | 380     |
| Dining      | 450     |
| Reception   | 550     |
| U-Shape     | Bespoke |
| Classroom   | Bespoke |

| DIMENSIONS |      |  |
|------------|------|--|
| Length     | 126  |  |
| Width      | 24   |  |
| Height     | 4.5  |  |
| Sqm2       | 1549 |  |

| SET-UP TYPE | QUANITY |
|-------------|---------|
| Theatre     | 400     |
| Cabaret     | 380     |
| Dining      | 450     |
| Reception   | 550     |
| U-Shape     | Bespoke |
| Classroom   | Bespoke |