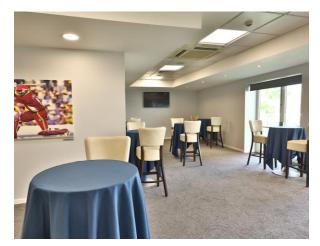

## **LEGENDS LOUNGE**

The Legends Lounge is located on the third floor of the JM Finn stand, next to the TV studios and commentary boxes. Perfect for more intimate meetings or drinks receptions, the suite can hold up to 60 people informally. The private terrace outside the room features spectacular views of the Oval wicket to one side and the skyline of the City of London on the other side.