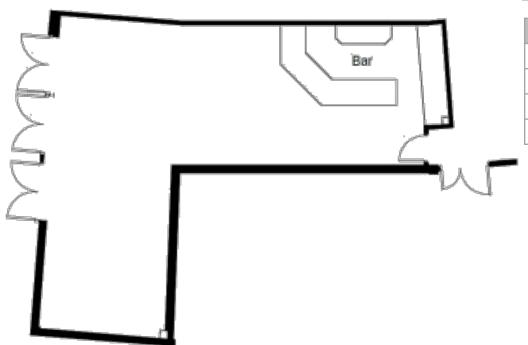

## **LEGENDS LOUNGE**

The Legends Lounge is located on the third floor of the JM Finn stand, next to the TV studios and commentary boxes. Perfect for more intimate meetings or drinks receptions, the suite can hold up to 60 people informally. The private terrace outside the room features spectacular views of the Oval wicket to one side and the skyline of the City of London on the other side.