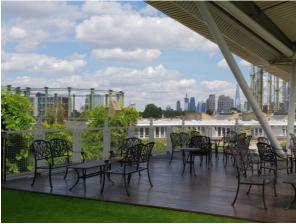

## **LEGENDS LOUNGE**

The Legends Lounge is located on the third floor of the JM Finn stand, next to the TV studios and commentary boxes. Perfect for more intimate meetings or drinks receptions, the suite can hold up to 60 people informally. The private terrace outside the room features spectacular views of the Oval wicket to one side and the skyline of the City of London on the other side.