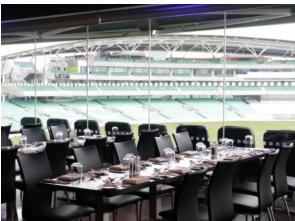

## **MONTPELIER CLUB**

The Montpelier Club is named after the predecessor to Surrey County Cricket Club. Offering floor-to-ceiling windows across its entire length, the room features an abundance of natural daylight. Leading directly out to padded executive seating overlooking the pitch and located next to the Surrey and England players changing room, this is the perfect space for any cricket fan!