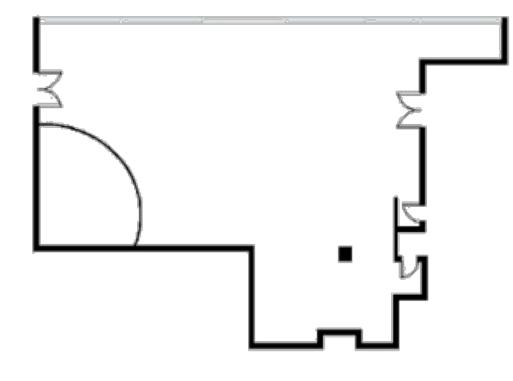

| DIMENSIONS |     |  |
|------------|-----|--|
| Length     | 13  |  |
| Width      | 7   |  |
| Height     | 2.7 |  |
| Sqm2       | 106 |  |