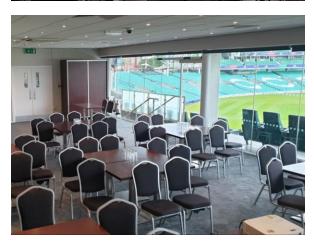

## **MONTPELIER CLUB**

The Montpelier Club is named after the predecessor to Surrey County Cricket Club. Offering floor-to-ceiling windows across its entire length, the room features an abundance of natural daylight. Leading directly out to padded executive seating overlooking the pitch and located next to the Surrey and England players changing room, this is the perfect space for any cricket fan!