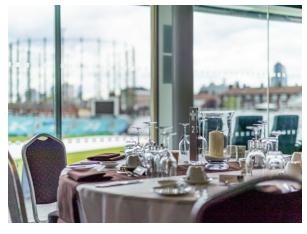

## **MONTPELIER CLUB**

The Montpelier Club is named after the predecessor to Surrey County Cricket Club. Offering floor-to-ceiling windows across its entire length, the room features an abundance of natural daylight. Leading directly out to padded executive seating overlooking the pitch and located next to the Surrey and England players changing room, this is the perfect space for any cricket fan!