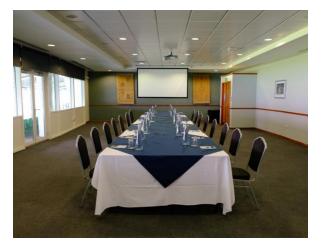

## **PAKISTAN ROOM**

The Pakistan Suite is located on the first floor and features outstanding views of the famous Oval wicket. One of the more intimate rooms in the JM Finn Stand, the maximum capacity for an informal event is 120, whilst the room can hold 110 in a theatre or 100 dining capacity. With the pitch views comes plenty of natural daylight and complimentary highspeed Wi-Fi for all delegates.

| SET-UP TYPE | QUANTITY |
|-------------|----------|
| Theatre     | 110      |
| Cabaret     | 90       |
| Dining      | 100      |
| Reception   | 120      |
| U-Shape     | 51       |
| Classroom   | 48       |