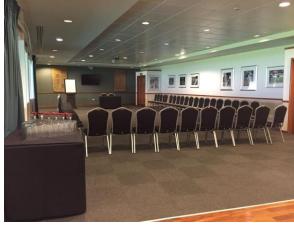

## **PAKISTAN ROOM**

The Pakistan Suite is located on the first floor and features outstanding views of the famous Oval wicket. One of the more intimate rooms in the JM Finn Stand, the maximum capacity for an informal event is 120, whilst the room can hold 110 in a theatre or 100 dining capacity. With the pitch views comes plenty of natural daylight and complimentary highspeed Wi-Fi for all delegates.

| SET-UP TYPE | QUANTITY |
|-------------|----------|
| Theatre     | 110      |
| Cabaret     | 90       |
| Dining      | 100      |
| Reception   | 120      |
| U-Shape     | 51       |
| Classroom   | 48       |