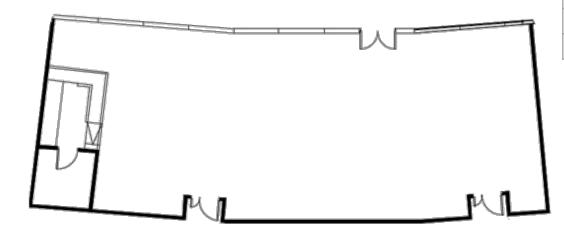

| DIMENSIONS |     |  |
|------------|-----|--|
| Length     | 19  |  |
| Width      | 7   |  |
| Height     | 2.7 |  |
| Sqm2       | 153 |  |